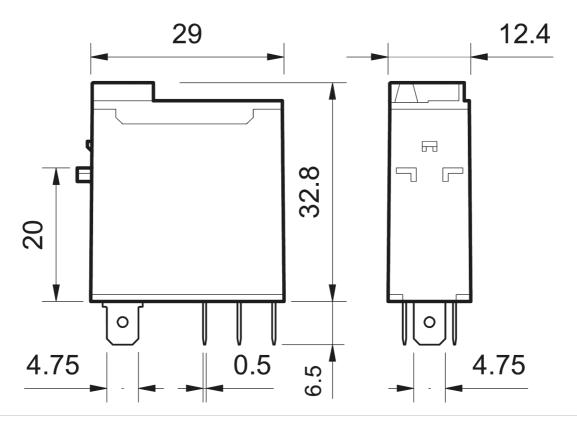

| Operating Temperature, Max              | 70 °C max                                                       |
|-----------------------------------------|-----------------------------------------------------------------|
| Height                                  | 32.8 mm                                                         |
| Width                                   | 29 mm                                                           |
| Depth                                   | 12.4 mm                                                         |
| Shock Acceleration (Max.)               | 20 g                                                            |
| Shock Duration (Max.)                   | 4 ms                                                            |
| Vibration Acceleration (Max.)           | 20 m/s²                                                         |
| Vibration Frequency, Operational (Max.) | 150 Hz                                                          |
| Certifications                          | CE CCC CSA EAC GOST-R IMQ C-UR-US VDE                           |
| Shipping Approvals                      | Lloyd's Register of Shipping<br>RINA (Registro Italiano Navale) |

**Dimension Diagram** 