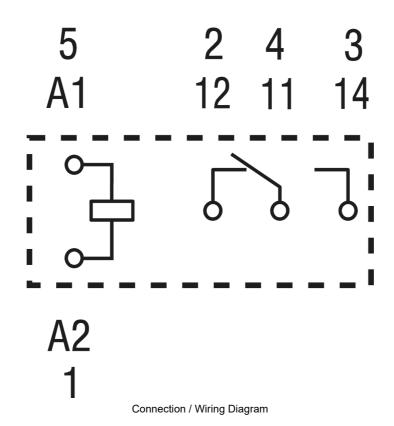

| SPECIFICATIONS                                   |                                                                               |
|--------------------------------------------------|-------------------------------------------------------------------------------|
| Product Series                                   | 46                                                                            |
| Component Type Timers and Control relays         | Relay                                                                         |
| Contact Configuration                            | 1 00                                                                          |
| In, Rated Current                                | 16 A                                                                          |
| Icw, Short Time Withstand Current, 10ms (rms)    | 25 A, 10ms                                                                    |
| Un, Nominal Operational Voltage, AC              | 250 V AC                                                                      |
| Ue, Rated Operational Voltage, AC, max           | 440 V AC                                                                      |
| Contact Breaking Capacity, DC1, 30V              | 12 A                                                                          |
| Contact Breaking Capacity, DC1, 110V             | 0.5 A                                                                         |
| Contact Breaking Capacity, DC1, 220V             | 0.15 A                                                                        |
| Rated Load, AC-1                                 | 4000 VA                                                                       |
| Rated Load, AC-15                                | 750 VA                                                                        |
| Contact Rated Power, Single Phase Motor, 230V AC | 0.55 kW                                                                       |
| Coil Type                                        | DC                                                                            |
| Additional Features                              | Double LED (DC non-polarized)<br>Lockable test button<br>Mechanical Indicator |
| Coil Voltage, DC, Nom                            | 12 V DC                                                                       |
| Coil Voltage, DC, Min                            | 8.8 V DC                                                                      |
| Coil Voltage, DC, Max                            | 13.2 V DC                                                                     |
| Material, Contacts                               | Silver Nickel (AgNi) material                                                 |
| Mechanical Service Life                          | 10000000 cycles                                                               |
| Electrical Service Life at Un, In                | 100000 cycles                                                                 |
| Total Making Time                                | 15 ms                                                                         |
| Total Breaking Time                              | 5 ms                                                                          |
| Insulation Voltage, between Coil & Contacts      | 6000 V                                                                        |
| Dielectric Strength, between open Contacts       | 1000 V AC                                                                     |
| Mounting                                         | Plug-in                                                                       |
| Operating Temperature, Min                       | -40 °C min                                                                    |