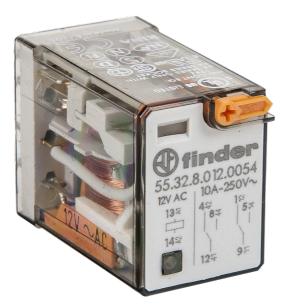

Representative Photo Only (actual product may vary based on configuration selections)

| SPECIFICATIONS                                   |                                                          |
|--------------------------------------------------|----------------------------------------------------------|
| Product Series                                   | 55                                                       |
| Component Type Timers and Control relays         | Relay                                                    |
| Contact Configuration                            | 2 CO                                                     |
| In, Rated Current                                | 10 A                                                     |
| Icw, Short Time Withstand Current, 10ms (rms)    | 20 A, 10ms                                               |
| Un, Nominal Operational Voltage, AC              | 250 V AC                                                 |
| Ue, Rated Operational Voltage, AC, max           | 400 V AC                                                 |
| Contact Breaking Capacity, DC1, 30V              | 10 A                                                     |
| Contact Breaking Capacity, DC1, 110V             | 0.25 A                                                   |
| Contact Breaking Capacity, DC1, 220V             | 0.12 A                                                   |
| Rated Load, AC-1                                 | 2500 VA                                                  |
| Rated Load, AC-15                                | 500 VA                                                   |
| Contact Rated Power, Single Phase Motor, 230V AC | 0.37 kW                                                  |
| Coil Type                                        | AC                                                       |
| Additional Features                              | LED (AC)<br>Lockable test button<br>Mechanical Indicator |
| Coil Voltage, AC, Nom                            | 12 V AC                                                  |
| Coil Voltage, AC, Min                            | 9.6 V AC                                                 |
| Coil Voltage, AC, Max                            | 13.2 V AC                                                |
| Material, Contacts                               | Silver Nickel (AgNi) material                            |
| Mechanical Service Life                          | 20000000 cycles                                          |
| Electrical Service Life at Un, In                | 200000 cycles                                            |
| Total Making Time                                | 10 ms                                                    |
| Total Breaking Time                              | 5 ms                                                     |
| Insulation Voltage, between Coil & Contacts      | 4000 V                                                   |
| Dielectric Strength, between open Contacts       | 1000 V AC                                                |
| Mounting                                         | Plug-in                                                  |
| Operating Temperature, Min                       | -40 °C min                                               |