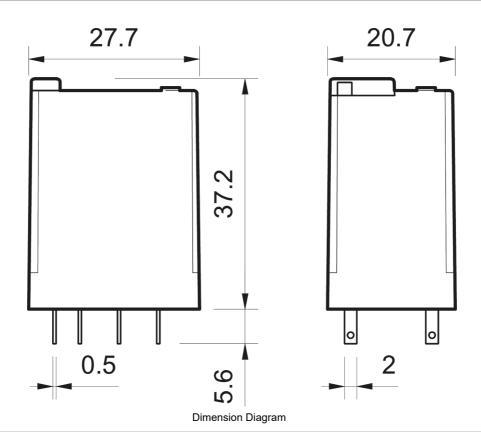

| Operating Temperature, Max              | 85 °C max                                                       |
|-----------------------------------------|-----------------------------------------------------------------|
| Height                                  | 37.2 mm                                                         |
| Width                                   | 27.7 mm                                                         |
| Depth                                   | 20.7 mm                                                         |
| Shock Acceleration (Max.)               | 16 g                                                            |
| Shock Duration (Max.)                   | 3 ms                                                            |
| Vibration Acceleration (Max.)           | 15 m/s <sup>2</sup>                                             |
| Vibration Frequency, Operational (Max.) | 55 Hz                                                           |
| Certifications                          | CE<br>CCC<br>CSA<br>EAC<br>GOST-R<br>VDE<br>C-UR-US             |
| Shipping Approvals                      | Lloyd's Register of Shipping<br>RINA (Registro Italiano Navale) |

**Technical Diagram** 