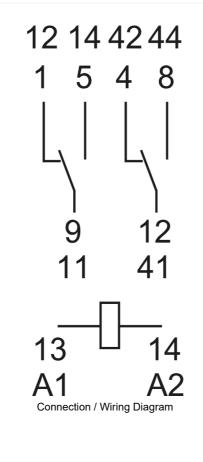

------------------|---|
| IECEx Certificate                              | - |
| Supplier Declaration of Conformity:            | - |
| Installation Guide:                            | - |
| User Manual:                                   | - |
| Manufacturer Datasheet:                        | - |
| Manufacturer Catalogue<br>& Product Selection: | - |





NHP Electrical Engineering Products 1300 NHP NHP | nhp.com.au | 0800 NHP NHP | nhp-nz.com 5532005412VAC Datasheet 15 September 2021, Page 2 of 3

## Catalogue No: **55.32.0054 12 V AC**

### MINIATURE GP RELAY 10A 2CO 12VAC COIL W/PB+LED+MI

Timers and Control Relays > General Purpose Relays > Electromechanical Relays > Finder Electromechanical Relays > General Purpose Industrial & Power Relays > 55 Series Mini General Purpose Relays







**Technical Diagram**