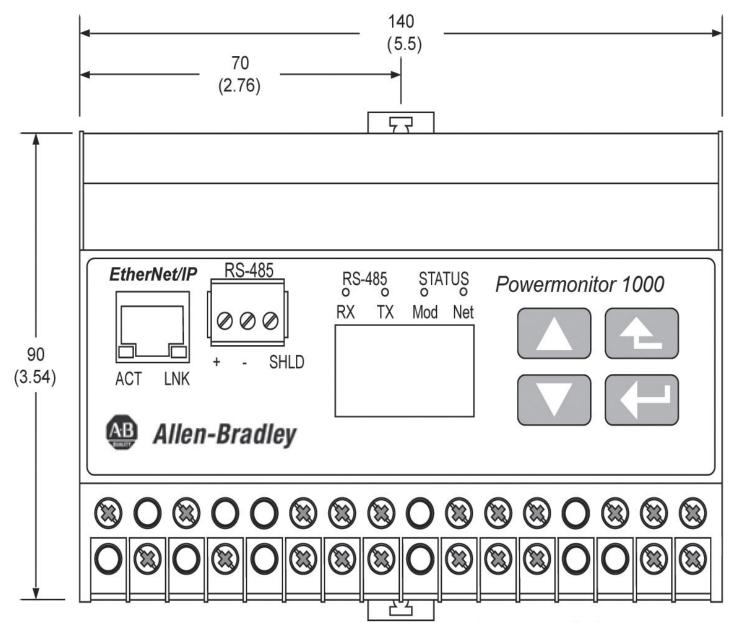

## **DIMENSIONAL DIAGRAM**

All dimensions are mm (in.).

Panel mount depth 59 mm (2.4 in.).

DIN-rail mount depth 62 mm (2.44 in.).

Hole spacing tolerance: ±0.4 mm (0.016 in.).