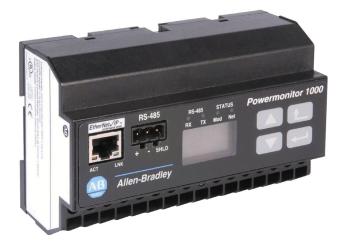

The Allen-Bradley® PM1000 DIN mount series ranges across basic transducer type up to three-phase power and energy monitoring. It has an onboard webserver for configuration and real time variables and has options for multiple communications.