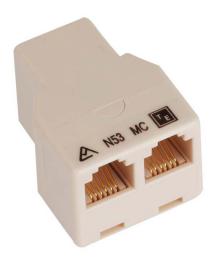

## **COUPLER RJ12 T F-F-F ADAPTOR**

## **Features**

- Connect multiple line cords
- All RJ12 pinned one to one
- Female to female adaptor
- One to two connection

## **Product Description**

Coupler RJ12 T Female - Female - Female Adaptor

Used to connect multiple line cords.

All Pinned 1-1.

In support of our policy of continuous product improvement we reserve the right to change materials and specifications without notice. Drawings, where used, are not to scale. All dimensions are in millimetres and sizes given are approximate. Where possible, technical MSDS data sheets are made available on the website. All products should be installed and used in accordance with manufacturer's instructions provided. Warning: products may be the subject of registered designs and patents. Refer to website for terms and conditions on warranty.