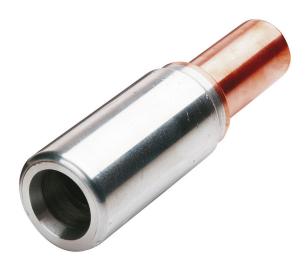

## **Product Description**

Bi-Metal Link 6mm Aluminium to 4mm Copper

For stranded sector and circular stranded aluminium to stranded copper cable.

The CABAC range of bi-metal crimp links are made to Australian dimensions and can be crimped with Australian standard tooling. They are friction welded from the highest quality aluminium (99.6% pure) and copper (99.9% pure). The barrels are coated with jointing compound, and the links are individually packed in plastic bags.