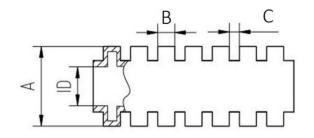

### PRODUCT SPECIFICATION

| PART NO. | ID (mm) | A (mm)    | B (mm) | C (mm) |
|----------|---------|-----------|--------|--------|
| CCS2050  | 15      | 19.8 ~ 20 | 2.5    | 1.5    |
| CCS2550  | 18      | 24.8 ~ 25 | 2.5    | 1.5    |