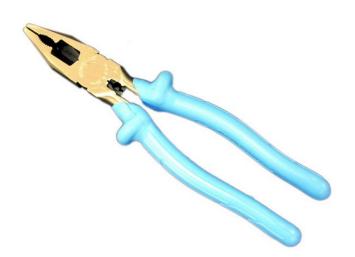

# PLIER WIRING 216mm 1000V INSULATED

# **Quick Overview**

216mm, Electricians Combination, 1000V

### **Channellock Pliers & Cutters**

- Nose is slim and long for tight spots, jaw gap grips wire tightly extending wear
- · Perfectly mated cutters are hand honed and hardened to hold their edge and cut cleanly
- Edges are lengthened for flat multi-core cables
- Hardened crimping nest can be used with non insulated connectors
- · Cross hatch serrated jaws provide better grip on all work
- · Manufactured in the USA