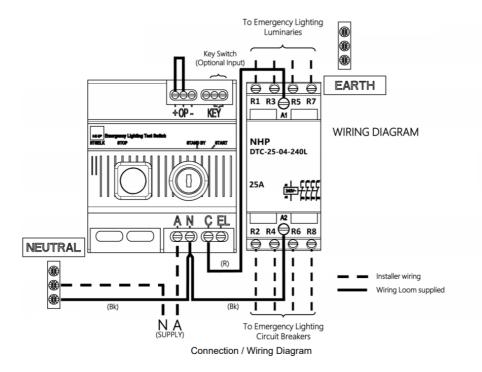

## **ELTK**CLEVERTRONICS EMERGENCY LIGHTING TEST SWITCH

| PRODUCT INFORMATION      |                                                                                               |
|--------------------------|-----------------------------------------------------------------------------------------------|
| Part Number              | ELTK                                                                                          |
| MIC                      | AUF00600230001                                                                                |
| Description              | Emergency Lighting Test Switch                                                                |
| Construction             | Plastic Enclosure                                                                             |
| Mounting                 | Surface Mount adjacent to Switchboard                                                         |
| Dimensions L x W x H     | 160mm x 160mm x 78mm                                                                          |
| Switch Type              | Key switch operated                                                                           |
| Contactor Type           | 4 Pole normally closed                                                                        |
| Timer Configuration      | Set to 4 hours discharge test time with automatic reset (can be set to a maximum of 10 hours) |
| Operating Temperature    | 0°C to 40°C                                                                                   |
| Applicable Standards     | AS/NZS3820, CISPR15, AS/NZS2293.3 section 4.3.2, Manual Test Facilities                       |
| Compliance Marking (RCM) | <b>&amp;</b>                                                                                  |