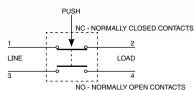

## Wiring Instructions

Start button normally open contacts. Stop button normally closed contacts.