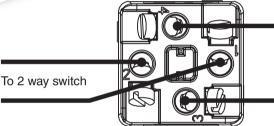

### Wiring Instructions

REGISTERED DESIGN • REGISTERED PATENT

To 2 way switch

# Position 1 To 2 way switch To 2 way switch To 3

## Position 2 To 2 way switch To 2 way switch 3