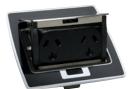

#### **The Neat And Innovative Power Solution**

Clipsal Pop-Up Power Outlets are ideal for any home or office applications where safe and convenient access to power is required. Neat and innovative, Clipsal Pop-Up Power Outlets provide a discreet and tidy appearance when not in use and their pop-up action is sure to impress. They accommodate a twin auto switched socket, which makes them ideal for almost any application.

For greater safety and peace of mind around the home, Clipsal Pop-Up Power Outlets are a fantastic solution for areas such kitchen or workshop bench tops. Electrical cables plugged into outlets on the side of bench tops could pose the risk of appliances or devices being pulled off, but Clipsal Pop-Up Power Outlets safely keep cables away from the risk of being caught or accessible to young children.

#### **Features and Benefits**

- Easy access to power where you need it
- Twin power outlets
- Wide colour selection available
- Pre-wired for easy installation
- Compact and sleek design
- Splash and dust proof (IP44 rated)
- Safe power solution
- Adjustable lid