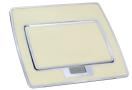

#### **The Neat And Innovative Power Solution**

Clipsal Pop-Up Power Outlets are ideal for any home or office applications where safe and convenient access to power is required. Neat and innovative, Clipsal Pop-Up Power Outlets provide a discreet and tidy appearance when not in use and their pop-up action is sure to impress. They accommodate a twin auto switched socket, which makes them ideal for almost any application.

## Stylish Colours. Sleek Design.

Clipsal have extended their range of pop-up power outlets to include a selection of colours to complement any interior décor, and when you combine this with the sleek design, you have a power solution that's bound to turn heads.

# **Colour Selection**

Cream SBIP2P-CM

Grey SBIP2P-GY

Black SBIP2P-BK

Stainless Steel SBIP2PSS

For more information about Clipsal's Pop-Up Outlet range, contact your local Clipsal Representative, electrical wholesaler or visit clipsal.com