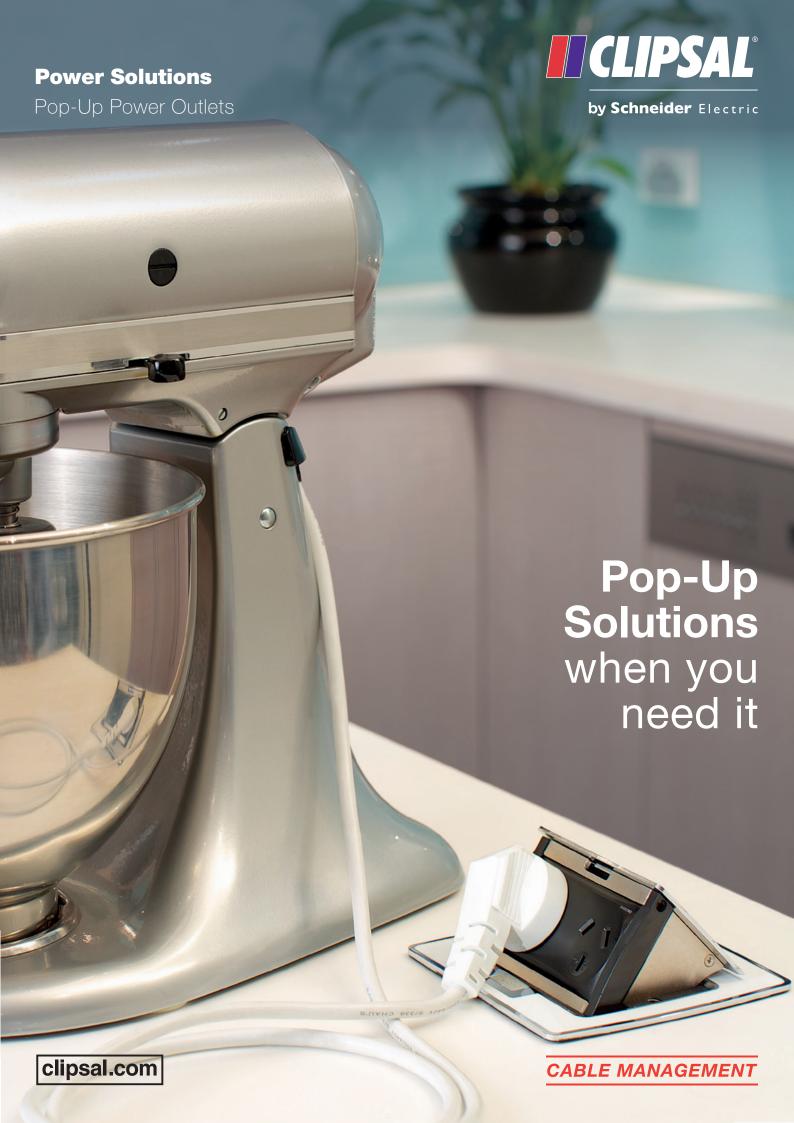

#### **The Neat And Innovative Power Solution**

Clipsal Pop-Up Power Outlets are ideal for any home or office applications where safe and convenient access to power is required. Neat and innovative, Clipsal Pop-Up Power Outlets provide a discreet and tidy appearance when not in use and their pop-up action is sure to impress. They accommodate a twin auto switched socket, which makes them ideal for almost any application.

For greater safety and peace of mind around the home, Clipsal Pop-Up Power Outlets are a fantastic solution for areas such kitchen or workshop bench tops. Electrical cables plugged into outlets on the side of bench tops could pose the risk of appliances or devices being pulled off, but Clipsal Pop-Up Power Outlets safely keep cables away from the risk of being caught or accessible to young children.