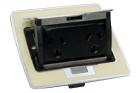

#### **The Neat And Innovative Power Solution**

Clipsal Pop-Up Power Outlets are ideal for any home or office applications where safe and convenient access to power is required. Neat and innovative, Clipsal Pop-Up Power Outlets provide a discreet and tidy appearance when not in use and their pop-up action is sure to impress. They accommodate a twin auto switched socket, which makes them ideal for almost any application.

For greater safety and peace of mind around the home, Clipsal Pop-Up Power Outlets are a fantastic solution for areas such kitchen or workshop bench tops. Electrical cables plugged into outlets on the side of bench tops could pose the risk of appliances or devices being pulled off, but Clipsal Pop-Up Power Outlets safely keep cables away from the risk of being caught or accessible to young children.

# **Colour Selection**

Cream SBIP2P-CM

Grey SBIP2P-GY

Black SBIP2P-BK

Stainless Steel SBIP2PSS

For more information about Clipsal's Pop-Up Outlet range, contact your local Clipsal Representative, electrical wholesaler or visit clipsal.com