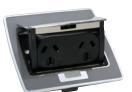

#### **The Neat And Innovative Power Solution**

Clipsal Pop-Up Power Outlets are ideal for any home or office applications where safe and convenient access to power is required. Neat and innovative, Clipsal Pop-Up Power Outlets provide a discreet and tidy appearance when not in use and their pop-up action is sure to impress. They accommodate a twin auto switched socket, which makes them ideal for almost any application.

For greater safety and peace of mind around the home, Clipsal Pop-Up Power Outlets are a fantastic solution for areas such kitchen or workshop bench tops. Electrical cables plugged into outlets on the side of bench tops could pose the risk of appliances or devices being pulled off, but Clipsal Pop-Up Power Outlets safely keep cables away from the risk of being caught or accessible to young children.

# **Colour Selection**

Cream SBIP2P-CM

Grey SBIP2P-GY

Black SBIP2P-BK

Stainless Steel SBIP2PSS

For more information about Clipsal's Pop-Up Outlet range, contact your local Clipsal Representative, electrical wholesaler or visit clipsal.com