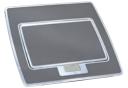

#### **The Neat And Innovative Power Solution**

Clipsal Pop-Up Power Outlets are ideal for any home or office applications where safe and convenient access to power is required. Neat and innovative, Clipsal Pop-Up Power Outlets provide a discreet and tidy appearance when not in use and their pop-up action is sure to impress. They accommodate a twin auto switched socket, which makes them ideal for almost any application.

## Stylish Colours. Sleek Design.

Clipsal have extended their range of pop-up power outlets to include a selection of colours to complement any interior décor, and when you combine this with the sleek design, you have a power solution that's bound to turn heads.

# **Colour Selection**

Cream SBIP2P-CM

Grey SBIP2P-GY

Black SBIP2P-BK

Stainless Steel SBIP2PSS

For more information about Clipsal's Pop-Up Outlet range, contact your local Clipsal Representative, electrical wholesaler or visit clipsal.com