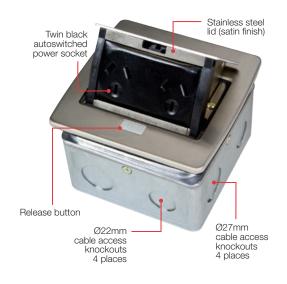

#### **The Neat And Innovative Power Solution**

Clipsal Pop-Up Power Outlets are ideal for any home or office applications where safe and convenient access to power is required. Neat and innovative, Clipsal Pop-Up Power Outlets provide a discreet and tidy appearance when not in use and their pop-up action is sure to impress. They accommodate a twin auto switched socket, which makes them ideal for almost any application.

#### **Features and Benefits**

- Easy access to power where you need it
- Twin power outlets
- Wide colour selection available
- Pre-wired for easy installation
- Compact and sleek design
- Splash and dust proof (IP44 rated)
- Safe power solution
- Adjustable lid

## **Product Specifications**

Amperage: 10AVoltage: 250 a.c.

Dimensions (mm): 120 x 125 x 80
Terminal Accommodation: 2 x 2.5mm²

• International Protection (IP): IP44