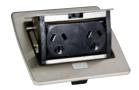

#### **The Neat And Innovative Power Solution**

Clipsal Pop-Up Power Outlets are ideal for any home or office applications where safe and convenient access to power is required. Neat and innovative, Clipsal Pop-Up Power Outlets provide a discreet and tidy appearance when not in use and their pop-up action is sure to impress. They accommodate a twin auto switched socket, which makes them ideal for almost any application.

For greater safety and peace of mind around the home, Clipsal Pop-Up Power Outlets are a fantastic solution for areas such kitchen or workshop bench tops. Electrical cables plugged into outlets on the side of bench tops could pose the risk of appliances or devices being pulled off, but Clipsal Pop-Up Power Outlets safely keep cables away from the risk of being caught or accessible to young children.

#### **Features and Benefits**

- Easy access to power where you need it
- Twin power outlets
- Wide colour selection available
- Pre-wired for easy installation
- Compact and sleek design
- Splash and dust proof (IP44 rated)
- Safe power solution
- Adjustable lid