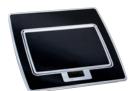

## Stylish Colours. Sleek Design.

Clipsal have extended their range of pop-up power outlets to include a selection of colours to complement any interior décor, and when you combine this with the sleek design, you have a power solution that's bound to turn heads.

# **Colour Selection**

Cream SBIP2P-CM

Grey SBIP2P-GY

Black SBIP2P-BK

Stainless Steel SBIP2PSS

For more information about Clipsal's Pop-Up Outlet range, contact your local Clipsal Representative, electrical wholesaler or visit clipsal.com