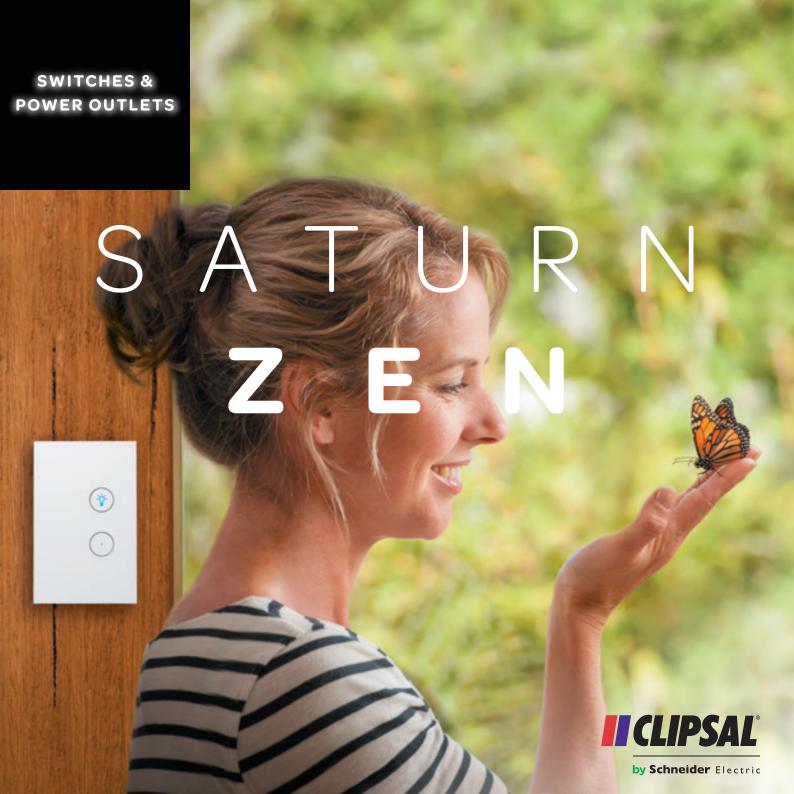

#### **Balances Beautifully with Your Home**

The stylish, subtle design of Saturn Zen<sup>™</sup> complements any modern or architectural interior, to create a beautiful balance throughout your home.

#### **Pure Simplicity, Unique Features**

With LED push-buttons, clean lines and finger-print resistant matte finishes, Saturn Zen embraces the beauty of simplicity.

And with unique optional features like pictogram button icons and a Smart Shelf for charging electronic devices, Saturn Zen is designed to make your life easier.

## SATURN ZEN