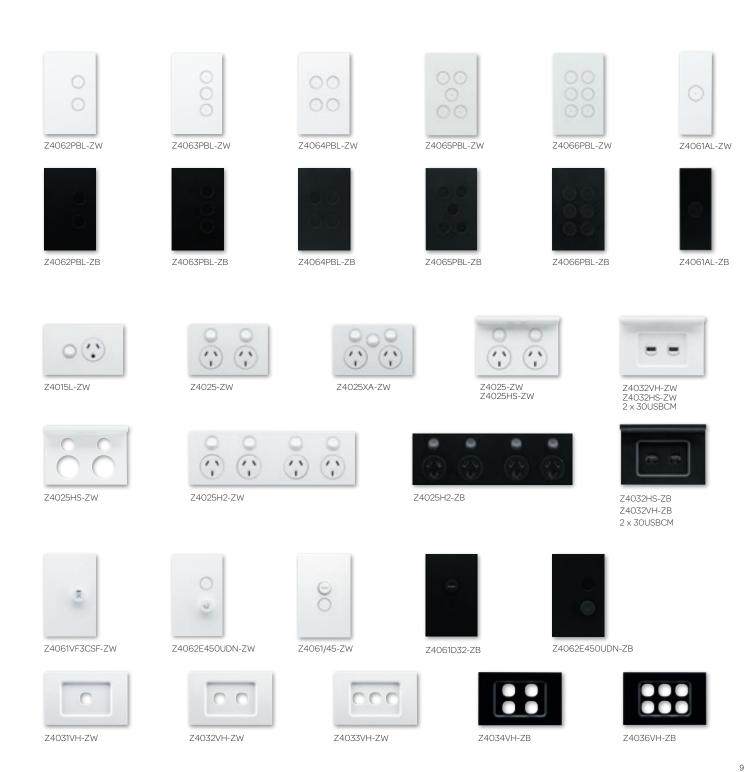

#### **Your Complete Switch Solution**

Whether you require wall switches, power outlets, data outlets, USB chargers, fan controllers, dimmers or cooker switches — Saturn Zen combines form, function and affordability to create a complete switch solution for your home.

#### **WALL SWITCHES**

Saturn Zen Wall Switches create a stunning, contemporary style throughout your home and come standard with LED push-buttons, so you can easily find the wall switch in the dark or identify which switch is in operation. Whether you need to operate a single light or a group of lights, Saturn Zen gives you the option of one to six switches.

#### **POWER OUTLETS**

Plug in and power on with Saturn Zen Power Outlets. Available in options to accommodate one to four plugs, Saturn Zen Power Outlets are the perfect solution for all your electronic devices. And for greater convenience you can even have a Smart Shelf to charge your smartphones or tablets.

# POWER OUTLETS & SMART SHELVES

No matter what your requirements are, Saturn Zen has the right solution for you. From USB chargers and shelves, to twin and quad power outlets — power to you with Saturn Zen.

# ADDITIONAL SWITCHES & OUTLETS

Whether you require fan controllers, dimmers, cooker switches or data and communication outlets, with Saturn Zen you can have a complete switch solution to meet your specific needs.