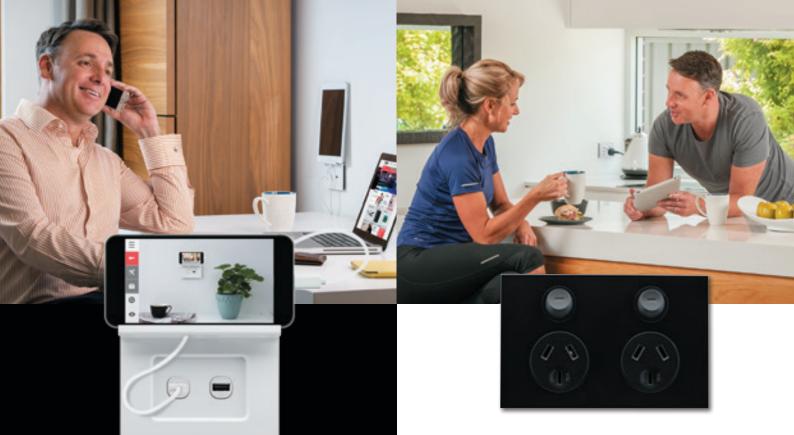

#### **USB CHARGER & SMART SHELF**

Today's modern home is full of devices that require USB chargers, but all too often their bulky power packs take up far too much space. The USB Charger and Smart Shelf solves this problem and is a handy addition to any home.

#### **POWER OUTLETS**

Plug in and power on with Saturn Zen Power Outlets. Available in options to accommodate one to four plugs, Saturn Zen Power Outlets are the perfect solution for all your electronic devices. And for greater convenience you can even have a Smart Shelf to charge your smartphones or tablets.

#### A Smart Shelf for Smart Devices

Avoid clutter on your bench space and accessorise your switches with this handy Smart Shelf. Designed to hold two smartphones or one tablet, the Smart Shelf car be used with either two USBs or a twin power outlet, keeping your devices out of the way when charging.