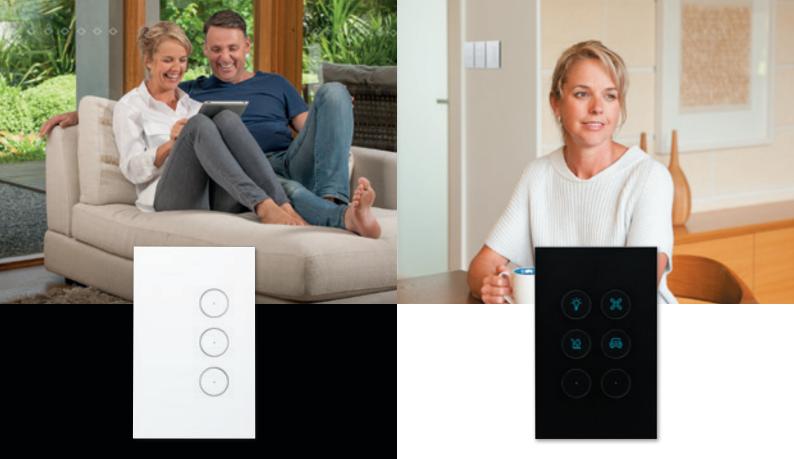

#### **WALL SWITCHES**

Saturn Zen Wall Switches create a stunning, contemporary style throughout your home and come standard with LED push-buttons, so you can easily find the wall switch in the dark or identify which switch is in operation. Whether you need to operate a single light or a group of lights, Saturn Zen gives you the option of one to six switches.

#### **LED SWITCHES & PICTOGRAM ICONS**

Thanks to LED push-buttons, Saturn Zen makes it easy for you to know which switch is in operation or find a wall switch in the dark. And for even easier identification, optional pictogram icons clearly indicate individual switch operation. These unique Saturn Zen features are designed to simply make your life easier.