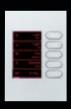

#### **WALL SWITCHES**

Saturn Zen Wall Switches create a stunning, contemporary style throughout your home and come standard with LED push-buttons, so you can easily find the wall switch in the dark or identify which switch is in operation. Whether you need to operate a single light or a group of lights, Saturn Zen gives you the option of one to six switches.

#### **LED SWITCHES & PICTOGRAM ICONS**

Thanks to LED push-buttons, Saturn Zen makes it easy for you to know which switch is in operation or find a wall switch in the dark. And for even easier identification, optional pictogram icons clearly indicate individual switch operation. These unique Saturn Zen features are designed to simply make your life easier.