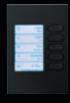

#### SMART SWITCHES, COMPLETE CONTROL

C-Bus Saturn Zen Switches are available with one to four push-buttons and are fully programmable, going beyond simple on/off functions. From basic functions to high-level control, C-Bus Saturn Zen Switches give you unlimited dimming, switching and other control functions as part of a C-Bus system.

# C-BUS SATURN ZEN OPTIONAL FLAT OR CURVED BUTTONS

The C-Bus Saturn Zen range gives you the option of flat or curved buttons.

<sup>\*</sup>Note: products are made to order.