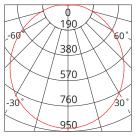

**DAWN 30W** 

DN30WRND-TRI SAP CODE: 2001700



# 30W, Weather and impact resistant, Selectable colour temperature, LED Bunker

A round robust bunker light constructed with aluminium body and opal diffuser providing decorative solution for both residential and commercial applications.



#### Photometric Diagram



Unit: cd - C0/180 120.0deg - C90/270 120.0deg

# **KEY INFORMATION**

| Lumen Output            | 2760 / 3000 / 2770lm |
|-------------------------|----------------------|
| Input Power             | 30W                  |
| Hole Cutout Size        | N/A                  |
| Install                 | SURFACE MOUNT        |
| Dimming Options         | *Phase-Cut Dimming   |
| Trim Colour             | BLACK                |
| Warranty                | 5yr                  |
| IP Rating               | IP66                 |
| IK Rating               | IK10                 |
| IC Rating               | N/A                  |
| Rebate Scheme Approvals | N/A                  |

#### **PHOTOMETRIC**

| Efficacy   | 92 / 100 / 92lm/W   |
|------------|---------------------|
| LED        | SMD