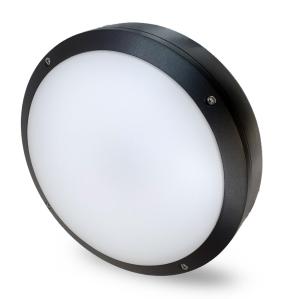

# 30W, Weather and impact resistant, Selectable colour temperature, LED Bunker

A round robust bunker light constructed with aluminium body and opal diffuser providing decorative solution for both residential and commercial applications.