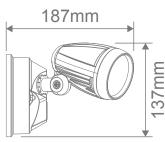

## MURO-PRO-30 30W Twin Spotlight

## Description

Integrating LED technology with the traditional spotlight, the MURO-PRO-30 LED Spot Light provides an efficient and cost-effective solution for outdoor lighting. Constructed from die-cast aluminium, with a glass cover, and rated at IP54, the MURO-PRO-30 is capable of braving the elements while providing you with a consistent wash of LED light over your favourite outdoor areas.

## Diagrams / Additional

| Item No.    | Variant | Colour    |
|-------------|---------|-----------|
| MURO-PRO-30 | 25059   | Black     |
|             | 25060   | Dark Grey |
|             | 25061   | White     |