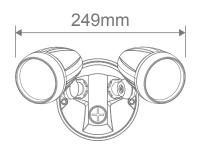

## MURO-PRO-30 30W Twin Spotlight

## Description

Integrating LED technology with the traditional spotlight, the MURO-PRO-30 LED Spot Light provides an efficient and cost-effective solution for outdoor lighting. Constructed from die-cast aluminium, with a glass cover, and rated at IP54, the MURO-PRO-30 is capable of braving the elements while providing you with a consistent wash of LED light over your favourite outdoor areas.

## Diagrams / Additional

| Item No.    | Variant | Colour    |
|-------------|---------|-----------|
| MURO-PRO-30 | 25059   | Black     |
|             | 25060   | Dark Grey |
|             | 25061   | White     |