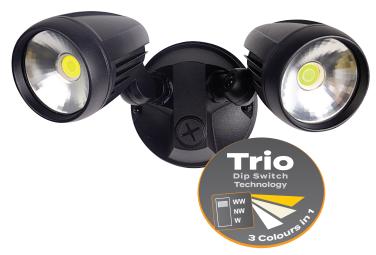

## MURO-PRO-30 30W Twin Spotlight

## Description

Integrating LED technology with the traditional spotlight, the MURO-PRO-30 LED Spot Light provides an efficient and cost-effective solution for outdoor lighting. Constructed from die-cast aluminium, with a glass cover, and rated at IP54, the MURO-PRO-30 is capable of braving the elements while providing you with a consistent wash of LED light over your favourite outdoor areas.

Now with TRIO, the added option of changing the colour temperature output of the spotlight with a dip switch at the back of the fitting.