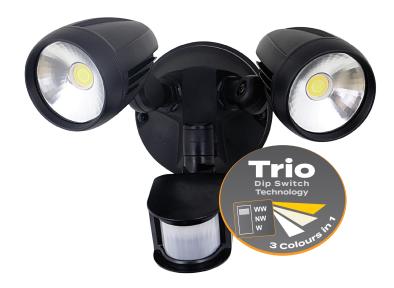

# 30W Twin Spotlight with Sensor

### Description

Integrating LED technology with the traditional spotlight, the MURO-PRO-30S LED Spot Light provides an efficient and cost-effective solution for outdoor lighting. Constructed from die-cast aluminium, with a glass cover, and rated at IP44, the MURO-PRO-30S is capable of braving the elements while providing you with a consistent wash of LED light over your favourite outdoor areas. The MURO-PRO-30S also features a SENSOR, enabling detection and automatic power-up of this super bright LED spot light.

Now with TRIO, the added option of changing the colour temperature output of the spotlight with a dip switch at the back of the fitting.

### Diagrams / Additional

| Item No.     | Variant | Colour    |
|--------------|---------|-----------|
| MURO-PRO-30S | 25062   | Black     |
|              | 25063   | Dark Grey |
|              | 25064   | White     |