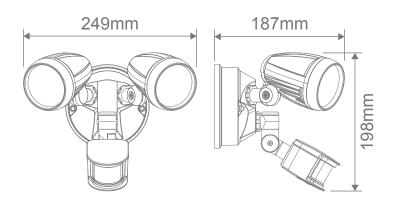

### Diagrams / Additional

| Item No.     | Variant | Colour    |
|--------------|---------|-----------|
| MURO-PRO-30S | 25062   | Black     |
|              | 25063   | Dark Grey |
|              | 25064   | White     |