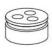

| Part Legend | Part Name   | Quantity | Part No.      |
|-------------|-------------|----------|---------------|
| 5           | Lock Nut    | 1        | 2.270.2503.01 |
| 4           | 0-Ring      | 1        | 2.860.2522.20 |
| 3           | Body        | 1        | 2.250.2503.01 |
| 2           | Seal        | 1        | /             |
| 1           | Sealing Nut | 1        | 2.210.2103.03 |