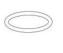

| Part Legend | Part Name   | Quantity | Part No.      |
|-------------|-------------|----------|---------------|
| 5           | Lock Nut    | 1        | 2.270.2503.01 |
| 4           | 0-Ring      | 1        | 2.860.2522.20 |
| 3           | Body        | 1        | 2.250.2503.01 |
| 2           | Seal        | 1        | /             |
| 1           | Sealing Nut | 1        | 2.210.2103.03 |