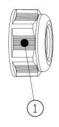

| Part Legend | Part Name   | Quantity | Part No.      |
|-------------|-------------|----------|---------------|
| 5           | Lock Nut    | 1        | 2.270.2503.01 |
| 4           | 0-Ring      | 1        | 2.860.2522.20 |
| 3           | Body        | 1        | 2.250.2503.01 |
| 2           | Seal        | 1        | /             |
| 1           | Sealing Nut | 1        | 2.210.2103.03 |