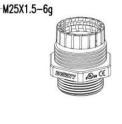

## EA1601C Cable Gland - 3hole

| Specification          |             |  |
|------------------------|-------------|--|
| Protection Degree      | IP68        |  |
| Operating Temperature  | -40~100 °C  |  |
| Torque for Body        | 3.5~5.0 N.m |  |
| Torque for Sealing Nut | 5.0~6.0 N.m |  |