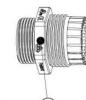

| Part Legend | Part Name   | Quantity | Part No.      |
|-------------|-------------|----------|---------------|
| 5           | Lock Nut    | 1        | 2.270.2503.01 |
| 4           | 0-Ring      | 1        | 2.860.2522.20 |
| 3           | Body        | 1        | 2.250.2503.01 |
| 2           | Seal        | 1        | /             |
| 1           | Sealing Nut | 1        | 2.210.2103.03 |