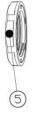

| Part Legend | Part Name   | Quantity | Part No.      |
|-------------|-------------|----------|---------------|
| 5           | Lock Nut    | 1        | 2.270.2503.01 |
| 4           | 0-Ring      | 1        | 2.860.2522.20 |
| 3           | Body        | 1        | 2.250.2503.01 |
| 2           | Seal        | 1        | /             |
| 1           | Sealing Nut | 1        | 2.210.2103.03 |