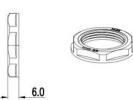

| Part Legend | Part Name   | Quantity | Part No.      |
|-------------|-------------|----------|---------------|
| 5           | Lock Nut    | 1        | 2.270.2503.01 |
| 4           | 0-Ring      | 1        | 2.860.2522.20 |
| 3           | Body        | 1        | 2.250.2503.01 |
| 2           | Seal        | 1        | /             |
| 1           | Sealing Nut | 1        | 2.210.2103.03 |

## Dimensions

- Note
- 1. Torque might be affected by actual operating environment.
- 2. Dimension with \* may change during installation