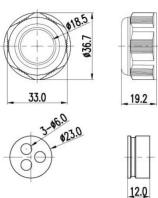

## Dimensions

- Note
- 1. Torque might be affected by actual operating environment.
- 2. Dimension with \* may change during installation