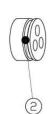

| Part Legend | Part Name   | Quantity | Part No.      |
|-------------|-------------|----------|---------------|
| 5           | Lock Nut    | 1        | 2.270.2503.01 |
| 4           | 0-Ring      | 1        | 2.860.2522.20 |
| 3           | Body        | 1        | 2.250.2503.01 |
| 2           | Seal        | 1        | /             |
| 1           | Sealing Nut | 1        | 2.210.2103.03 |