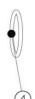

| Part Legend | Part Name   | Quantity | Part No.      |
|-------------|-------------|----------|---------------|
| 5           | Lock Nut    | 1        | 2.270.2503.01 |
| 4           | 0-Ring      | 1        | 2.860.2522.20 |
| 3           | Body        | 1        | 2.250.2503.01 |
| 2           | Seal        | 1        | /             |
| 1           | Sealing Nut | 1        | 2.210.2103.03 |