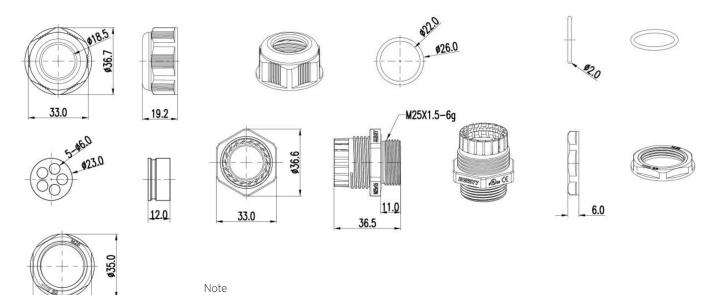

## Dimensions

32.0

1. Torque might be affected by actual operating environment.

2. Dimension with \* may change during installation