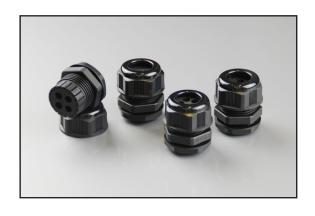

## EA1601E Cable Gland – 5hole

| Specification          |             |  |
|------------------------|-------------|--|
| Protection Degree      | IP68        |  |
| Operating Temperature  | -40~100 °C  |  |
| Torque for Body        | 3.5~5.0 N.m |  |
| Torque for Sealing Nut | 5.0~6.0 N.m |  |