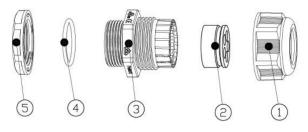

| Part Legend | Part Name   | Quantity | Part No.      |
|-------------|-------------|----------|---------------|
| 5           | Lock Nut    | 1        | 2.270.2503.01 |
| 4           | 0-Ring      | 1        | 2.860.2522.20 |
| 3           | Body        | 1        | 2.250.2503.01 |
| 2           | Seal        | 1        | /             |
| 1           | Sealing Nut | 1        | 2.210.2103.03 |