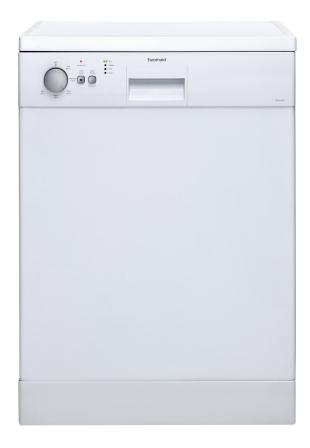

| FEATURES                    |                 |
|-----------------------------|-----------------|
| Finish                      | White           |
| Place Settings              | 14              |
| Display                     | LED Indicators  |
| Controls                    | Knob Selector   |
| Cutlery Tray                | Mini Side Tray  |
| Upper Basket<br>Type        | Fixed           |
| Cutlery Basket              | Included        |
| No. of Spray<br>Arms        | 2               |
| Adjustable<br>Plate Holders | None            |
| Drying System               | Natural         |
| Delay Start                 | No              |
| Flood<br>Protection         | Overflow Sensor |
| Rinse Aid<br>Indicator      | Yes             |
| Internal Tub<br>Material    | Stainless Steel |
| Filter Type                 | 3 Stage         |