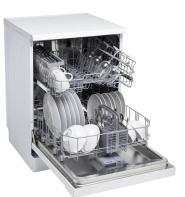

| FEATURES                    |                 |
|-----------------------------|-----------------|
| Finish                      | White           |
| Place Settings              | 14              |
| Display                     | LED Indicators  |
| Controls                    | Knob Selector   |
| Cutlery Tray                | Mini Side Tray  |
| Upper Basket<br>Type        | Fixed           |
| Cutlery Basket              | Included        |
| No. of Spray<br>Arms        | 2               |
| Adjustable<br>Plate Holders | None            |
| Drying System               | Natural         |
| Delay Start                 | No              |
| Flood<br>Protection         | Overflow Sensor |
| Rinse Aid<br>Indicator      | Yes             |
| Internal Tub<br>Material    | Stainless Steel |
| Filter Type                 | 3 Stage         |