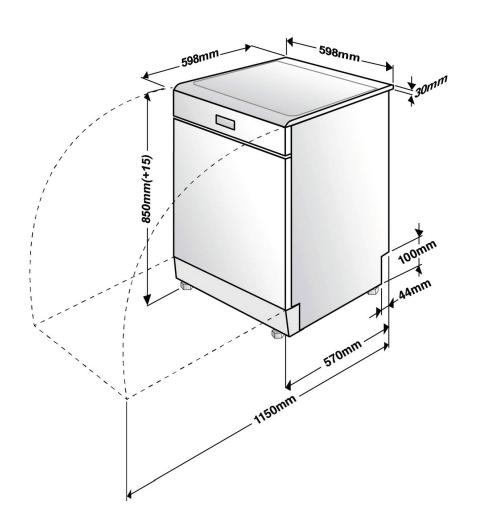

| DIMENSIONS (W X H X D) |                       |
|------------------------|-----------------------|
| Product Boxed (mm)     | 657 x 897 x 674       |
| Product Un-boxed (mm)  | 598 x 850 – 865 x 598 |
| Cut-Out (mm)           | 600 x 855 – 870 x 600 |
| WEIGHT                 |                       |