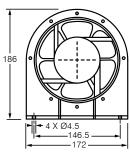

## 

All dimensions in mm

| MODEL NO. | AIR FLOW<br>M³/HR† | L/<br>SEC <sup>†</sup> | POWER<br>SUPPLY | INPUT<br>POWER | AVG.<br>dB(A)<br>@ 3M | DUCT<br>SIZE |
|-----------|--------------------|------------------------|-----------------|----------------|-----------------------|--------------|
| MTP132    | 361                | 100                    | 50-60Hz         | 28W            | 45                    | 150          |