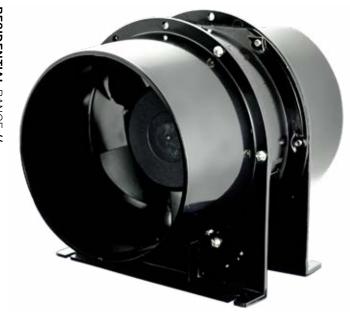

## **IN-LINE DUCT MOUNTED FAN**

The Minitube Series of duct mounted axial fans is suitable for exhausting or supplying air in domestic and commercial applications such as bathrooms, toilets, ensuites and apartments.

- Includes robust mounting feet.
- Light-weight but robust aluminium fan housing with plastic spigots.
- Axial impellers made from plastic.
- Matches 150mm standard duct size.
- Can be speed controlled.
- Can be mounted in any position.
- · Comes with plug and lead.