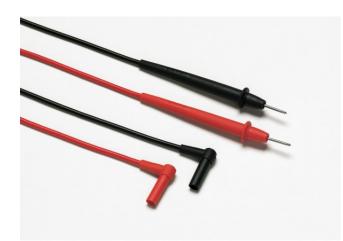

## **Quick Overview**

Test Lead Set, Hard Point

#### Fluke Test Leads, Probes & Clips (AS61010 Compliant)

- One pair (red, black) of comfort grip probes
- 48 inches (1.22 meter) PVC insulated test leads with right-angle shrouded banana plugs
- Recommended for general purpose measurements
- CAT II 1000 V, , 10 A rating
- CAT IV 600 V, CAT III 1000 V only with protective cap
- CSA listed