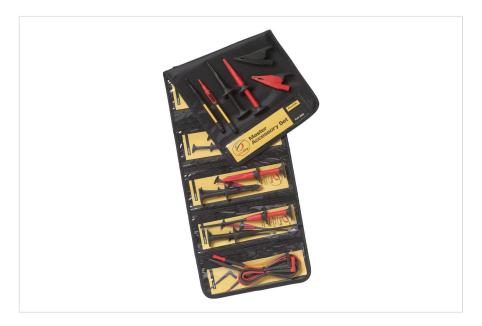

### **Product overview: Fluke TLK-225 SureGrip™ Master Accessory Set**

Test leads are an integral part of the complete measurement system. Worn out test leads can cause inaccurate readings and pose serious shock or electrocution hazard. The Fluke TLK-225 SureGrip™ Master Accessory Set with 13 items is the perfect replacement kit that provides flexibility and comfort with all SureGrip™ leads and probes in a convenient six pocket, roll up pouch.