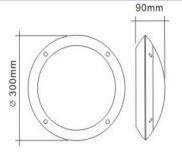

## Physical

| •                  |                      |
|--------------------|----------------------|
| Dimensions         | Ø300 x H90mm         |
| Diffuser           | Polycarbonate        |
| Luminaire Colour   | Black                |
| Weight             | 1kg                  |
| Luminaire Material | Polycarbonate        |
| Driver Location    | Integrated           |
| Finish             | Polycarbonate        |
| Installation       | Wall Surface Mounted |
|                    |                      |

#### **Line Drawings**