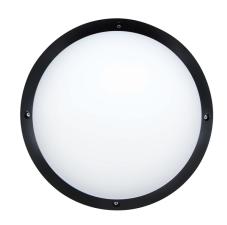

# Sirroco II LED Bulkhead

## CBH49285BK

- One-box solution bonus decorative eyelid trim, different look same fitting, for different areas
- Built for outdoor conditions made with strong thermoplastic, shatter-proof PC diffuser and stainless steel tamper-proof screws
- · Suitable for coastal areas with rust resistant material

### **Product Images**