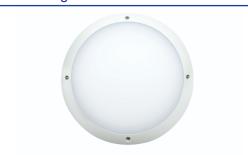

------------------|----------------------|
| Dimensions         | Ø300 x H90mm         |
| Diffuser           | Polycarbonate        |
| Luminaire Colour   | White                |
| Weight             | 1kg                  |
| Luminaire Material | Polycarbonate        |
| Driver Location    | Integrated           |
| Finish             | Polycarbonate        |
| Installation       | Wall Surface Mounted |
|                    |                      |

#### Electrical

| Dimming           | Non - Dimmable |
|-------------------|----------------|
| Voltage           | 240V           |
| Inrush Current    | 15A            |
| Line Current      | 0.10A          |
| Electrical Rating | Class II       |
|                   |                |

#### **Line Drawings**



#### **Product Images**





### **Product Images**