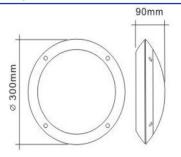

## **Physical**

| -                  |                      |
|--------------------|----------------------|
| Dimensions         | Ø300 x H90mm         |
| Diffuser           | Polycarbonate        |
| Luminaire Colour   | White                |
| Weight             | 1kg                  |
| Luminaire Material | Polycarbonate        |
| Driver Location    | Integrated           |
| Finish             | Polycarbonate        |
| Installation       | Wall Surface Mounted |
|                    |                      |

#### **Line Drawings**