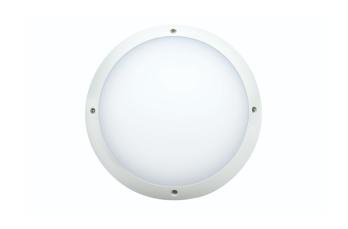

# Sirroco II LED Bulkhead

## **CBH49287WH**

- One-box solution bonus decorative eyelid trim, different look same fitting, for different areas
- Built for outdoor conditions made with strong thermoplastic, shatter-proof PC diffuser and stainless steel tamper-proof screws
- · Suitable for coastal areas with rust resistant material



#### Performance

| System Power              | 12W                 |
|---------------------------|---------------------|
| Exit Lumen                | 1000lm              |
| Efficacy                  | 83lm/W              |
| CCT                       | 4000K               |
| CRI                       | 80                  |
| Operating Temperature     | 0°C to 40°C         |
| Ingress Protection Rating | IP66                |
| Impact Rating             | IK10                |
| Beam Distribution         | Symmetric           |
| Warranty                  | 3 Years             |
| Lifetime                  | 30,000hrs (L70/B50) |

## **Physical**

| -                  |                      |
|--------------------|----------------------|
| Dimensions         | Ø300 x H90mm         |