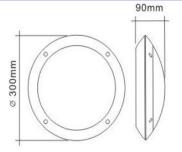

## Physical

| -                  |                      |
|--------------------|----------------------|
| Dimensions         | Ø300 x H90mm         |
| Diffuser           | Polycarbonate        |
| Luminaire Colour   | Black                |
| Weight             | 1kg                  |
| Luminaire Material | Polycarbonate        |
| Driver Location    | Integrated           |
| Finish             | Polycarbonate        |
| Installation       | Wall Surface Mounted |
|                    |                      |

### **Line Drawings**