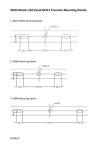

#### **Line Drawings**

## Physical

| Dimensions         | L350 x W529 x H65mm  |
|--------------------|----------------------|
| Diffuser           | Glass Borosilcate    |
| Luminaire Colour   | Black                |
| Weight             | 10kg                 |
| Luminaire Material | Aluminium (Die Cast) |
| Heatsink           | Aluminium (Die Cast) |
| Finish             | Powder Coated        |
| Installation       | Trunnion             |
|                    |                      |