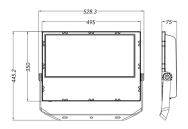

#### **Line Drawings**

## Physical

| Dimensions         | L350 x W529 x H65mm  |
|--------------------|----------------------|
| Diffuser           | Glass Borosilcate    |
| Luminaire Colour   | Black                |
| Weight             | 10kg                 |
| Luminaire Material | Aluminium (Die Cast) |
| Heatsink           | Aluminium (Die Cast) |
| Finish             | Powder Coated        |
| Installation       | Trunnion             |
|                    |                      |