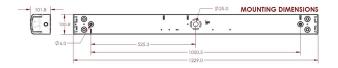

#### **Line Drawings**

#### Physical

| Dimensions         | L1229 x W102 x H101mm   |
|--------------------|-------------------------|
| Reflector          | Aluminium               |
| Diffuser           | Acrylic                 |
| Luminaire Colour   | White                   |
| Weight             | 4kg                     |
| Luminaire Material | Steel (Mild)            |
| Finish             | Powder Coated           |
| Installation       | Ceiling Surface Mounted |
|                    |                         |