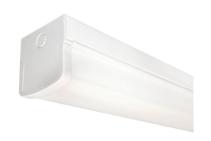

# Nipper Diffused Batten

## PND236EL

- Wide body, stylish smooth lined linear diffused electronic batten
- · Diffuser can be removed without removing end cap
- · Standard integral electronic ballast

#### Physical

| Dimensions         | L1229 x W102 x H101mm   |
|--------------------|-------------------------|
| Reflector          | Aluminium               |
| Diffuser           | Acrylic                 |
| Luminaire Colour   | White                   |
| Weight             | 4kg                     |
| Luminaire Material | Steel (Mild)            |
| Finish             | Powder Coated           |
| Installation       | Ceiling Surface Mounted |
|                    |                         |