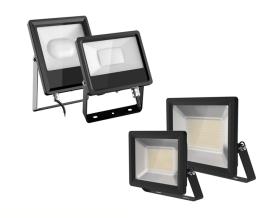

# Shadoweco LED Floodlight

## SHADOWECO30CSLS

- · One box solution with colour select and lumen select
- Bonus bracket for corner mounting for the small wattage 30W and 50W
- · Anti-fog diffuser with breather in-built cable gland



LUMEN SELECT COLOUR SELECT

#### Performance

| System Power              | 30W, 30W, 30W, 15W, 15W, 15W                   |
|---------------------------|------------------------------------------------|
| Exit Lumen                | 2900lm, 3100lm, 3300lm, 1800lm, 1900lm, 1800lm |
| Efficacy                  | 100lm/W                                        |
| CCT                       | 4000K, 6500K, 4000K, 3000K, 4000K, 6500K       |
| CRI                       | 80                                             |
| Operating Temperature     | 0°C to 40°C                                    |
| MacAdam Steps             | 6SDCM                                          |
| Ingress Protection Rating | IP65                                           |
| Impact Rating             | IK06