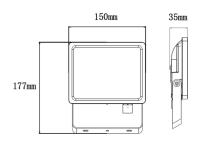

### Physical

| ,                  |                      |
|--------------------|----------------------|
| Dimensions         | L150 x W35 x H177mm  |
| Reflector          | Aluminium            |
| Diffuser           | Tempered Glass       |
| Luminaire Colour   | Black                |
| Weight             | 0.56kg               |
| Luminaire Material | Aluminium (Die Cast) |
| Driver Location    | Integrated           |
| Heatsink           | Aluminium (Die Cast) |
| Finish             | Powder Coated        |
| Installation       | Trunnion             |
|                    |                      |

#### **Line Drawings**