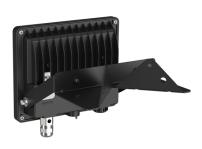

|
| Weight             | 0.56kg               |
| Luminaire Material | Aluminium (Die Cast) |
| Driver Location    | Integrated           |
| Heatsink           | Aluminium (Die Cast) |
| Finish             | Powder Coated        |
| Installation       | Trunnion             |
|                    |                      |

#### Electrical

| Dimming                 | Non - Dimmable |
|-------------------------|----------------|
| Voltage                 | 240V           |
| Inrush Current          | 11A            |
| Inrush Current Duration | 288µs          |
| Line Current            | 0.13A          |
| Electrical Rating       | Class 1        |
|                         |                |

#### **Line Drawings**



#### **Product Images**





### **Product Images**