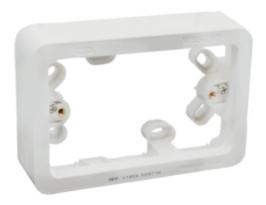

## Silhouette Mounting Block

## WBSBMD

|  |  | ia |  |
|--|--|----|--|
|  |  |    |  |
|  |  |    |  |
|  |  |    |  |

| Colour                    | white                                           |  |  |
|---------------------------|-------------------------------------------------|--|--|
| Colour                    | white                                           |  |  |
| Material                  | Polycarbonate (PC), UV-stabilised               |  |  |
| Surface appearance        | glossy                                          |  |  |
| Type of surface treatment | untreated                                       |  |  |
| Dimensions                |                                                 |  |  |
| Depth                     | 32 mm                                           |  |  |
| Width                     | 121 mm                                          |  |  |
| Scope of delivery         |                                                 |  |  |
| Scope of delivery         | supplied with tapered point 16 mm fixing screws |  |  |
| Safety                    |                                                 |  |  |
| Protection index IP       | IP20                                            |  |  |
| Identification            |                                                 |  |  |
| Main design line          | silhouette                                      |  |  |
|                           |                                                 |  |  |