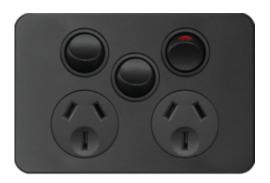

## SIL. 10A twin socket Horz + mech MB

## WBSP2XS-MB

| Configuration                       |                                                          |
|-------------------------------------|----------------------------------------------------------|
| - 2 way, with loop terminal         |                                                          |
| Main electrical features            |                                                          |
| Nominal voltage                     | 250 V                                                    |
| Frequency                           | 50 Hz                                                    |
| Electric current                    |                                                          |
| Rated current                       | 10 A                                                     |
| Dimensions                          |                                                          |
| Height                              | 77 mm                                                    |
| Width                               | 117 mm                                                   |
| Installation, mounting              |                                                          |
| Screws properties                   | terminal screws backed off                               |
| Mounting type                       | flush-mounted                                            |
| Installation mode                   | for screw fastening                                      |
| - cable entries bevelled            |                                                          |
| Connection                          |                                                          |
| - with screw terminals              |                                                          |
| Scope of delivery                   |                                                          |
| Scope of delivery                   | supplied with standard tapered point 32 mm fixing screws |
| Equipment                           |                                                          |
| Number of socket outlets switchable | 2                                                        |