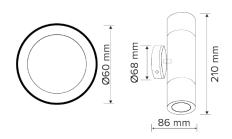

#### **DIMENSION DIAGRAMS**

| Surge Protection           | Overload / Short Circuit                                   |
|----------------------------|------------------------------------------------------------|
| OTHERS                     |                                                            |
| Body Material              | Aluminium                                                  |
| Diffuser Material          | Polycarbonate (Opal)                                       |
| Rebate Scheme<br>Approvals | Not Applicable                                             |
| Weight                     | 0.6 kg                                                     |
| Dimensions                 | Ø68 mm Mounting Diameter, Total Light Depth: = 85 x 210 mm |