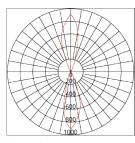

## PHOTOMETRIC DIAGRAM

Unit: cd - C0/180 35.0deg - C90/270 35.0deg

| KEY INFORMATION         |                     |
|-------------------------|---------------------|
| Power                   | 12 W                |
| Lumen Output            | 784 / 842 / 708 lm  |
| Mounting Type           | Surface Mount       |
| Dimming Type            | Non-Dimmable        |
| Body Colour             | Silver              |
| IP Rating               | IP65                |
| IK Rating               | Not Applicable      |
| Operating Ambient Temp. | -20 to 40°C         |
| Connection Type         | PA12 Terminal Block |
| Driver                  | Integral            |
| Warrantv                | 3 yrs (1yr lamp)    |