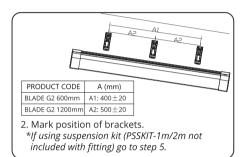

Thanks for choosing our BLADE G2 batten series products. We strongly recommend that you read this manual carefully before installation.



The luminaire must be installed by a professional electrician. Switch power off when wiring the luminaire. Ensure input voltage conforms to the voltage range of product. Ensure wires are securely connected. Before switching on, ensure that all the wiring is correct. The warranty is void if product is not installed according to the instructions.

| MODEL       | POWER | VOLTAGE     | FREQUENCY | DIMENSIONS        |
|-------------|-------|-------------|-----------|-------------------|
| BLADE06-TRI | 20W   | AC 220-240v | 50/60Hz   | 620 x 100 x 30mm  |
| BLADE12-TRI | 40W   | AC 220-240v | 50/60Hz   | 1215 x 100 x 30mm |

## Installation Instructions