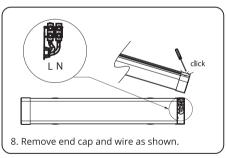

hoosing our BLADE G2 batten series products. We strongly recommend that you read this manual carefully before installation.



The luminaire must be installed by a professional electrician. Switch power off when wiring the luminaire. Ensure input voltage conforms to the voltage range of product. Ensure wires are securely connected. Before switching on, ensure that all the wiring is correct. The warranty is void if product is not installed according to the instructions.

| MODEL       | POWER | VOLTAGE     | FREQUENCY | DIMENSIONS        |
|-------------|-------|-------------|-----------|-------------------|
| BLADE06-TRI | 20W   | AC 220-240v | 50/60Hz   | 620 x 100 x 30mm  |
| BLADE12-TRI | 40W   | AC 220-240v | 50/60Hz   | 1215 x 100 x 30mm |

## Installation Instructions