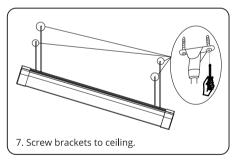

choosing our BLADE G2 batten series products. We strongly recommend that you read this manual carefully before installation.



The luminaire must be installed by a professional electrician. Switch power off when wiring the luminaire. Ensure input voltage conforms to the voltage range of product. Ensure wires are securely connected. Before switching on, ensure that all the wiring is correct. The warranty is void if product is not installed according to the instructions.

| MODEL       | POWER | VOLTAGE     | FREQUENCY | DIMENSIONS        |
|-------------|-------|-------------|-----------|-------------------|
| BLADE06-TRI | 20W   | AC 220-240v | 50/60Hz   | 620 x 100 x 30mm  |
| BLADE12-TRI | 40W   | AC 220-240v | 50/60Hz   | 1215 x 100 x 30mm |

## Installation Instructions