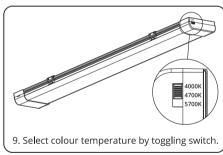

osing our BLADE G2 batten series products. We strongly recommend that you read this manual carefully before installation.



The luminaire must be installed by a professional electrician. Switch power off when wiring the luminaire. Ensure input voltage conforms to the voltage range of product. Ensure wires are securely connected. Before switching on, ensure that all the wiring is correct. The warranty is void if product is not installed according to the instructions.

| MODEL       | POWER | VOLTAGE     | FREQUENCY | DIMENSIONS        |
|-------------|-------|-------------|-----------|-------------------|
| BLADE06-TRI | 20W   | AC 220-240v | 50/60Hz   | 620 x 100 x 30mm  |
| BLADE12-TRI | 40W   | AC 220-240v | 50/60Hz   | 1215 x 100 x 30mm |

## Installation Instructions