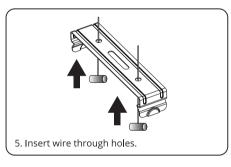

for choosing our BLADE G2 batten series products. We strongly recommend that you read this manual carefully before installation.



The luminaire must be installed by a professional electrician. Switch power off when wiring the luminaire. Ensure input voltage conforms to the voltage range of product. Ensure wires are securely connected. Before switching on, ensure that all the wiring is correct. The warranty is void if product is not installed according to the instructions.

| MODEL       | POWER | VOLTAGE     | FREQUENCY | DIMENSIONS        |
|-------------|-------|-------------|-----------|-------------------|
| BLADE06-TRI | 20W   | AC 220-240v | 50/60Hz   | 620 x 100 x 30mm  |
| BLADE12-TRI | 40W   | AC 220-240v | 50/60Hz   | 1215 x 100 x 30mm |

## Installation Instructions