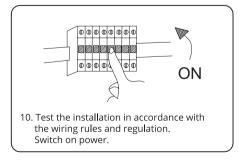

ing our BLADE G2 batten series products. We strongly recommend that you read this manual carefully before installation.



The luminaire must be installed by a professional electrician. Switch power off when wiring the luminaire. Ensure input voltage conforms to the voltage range of product. Ensure wires are securely connected. Before switching on, ensure that all the wiring is correct. The warranty is void if product is not installed according to the instructions.

| MODEL       | POWER | VOLTAGE     | FREQUENCY | DIMENSIONS        |
|-------------|-------|-------------|-----------|-------------------|
| BLADE06-TRI | 20W   | AC 220-240v | 50/60Hz   | 620 x 100 x 30mm  |
| BLADE12-TRI | 40W   | AC 220-240v | 50/60Hz   | 1215 x 100 x 30mm |

## Installation Instructions