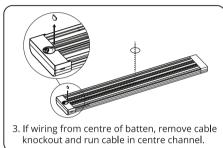

anks for choosing our BLADE G2 batten series products. We strongly recommend that you read this manual carefully before installation.



The luminaire must be installed by a professional electrician. Switch power off when wiring the luminaire. Ensure input voltage conforms to the voltage range of product. Ensure wires are securely connected. Before switching on, ensure that all the wiring is correct. The warranty is void if product is not installed according to the instructions.

| MODEL       | POWER | VOLTAGE     | FREQUENCY | DIMENSIONS        |
|-------------|-------|-------------|-----------|-------------------|
| BLADE06-TRI | 20W   | AC 220-240v | 50/60Hz   | 620 x 100 x 30mm  |
| BLADE12-TRI | 40W   | AC 220-240v | 50/60Hz   | 1215 x 100 x 30mm |

## Installation Instructions