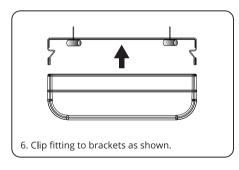

or choosing our BLADE G2 batten series products. We strongly recommend that you read this manual carefully before installation.



The luminaire must be installed by a professional electrician. Switch power off when wiring the luminaire. Ensure input voltage conforms to the voltage range of product. Ensure wires are securely connected. Before switching on, ensure that all the wiring is correct. The warranty is void if product is not installed according to the instructions.

| MODEL       | POWER | VOLTAGE     | FREQUENCY | DIMENSIONS        |
|-------------|-------|-------------|-----------|-------------------|
| BLADE06-TRI | 20W   | AC 220-240v | 50/60Hz   | 620 x 100 x 30mm  |
| BLADE12-TRI | 40W   | AC 220-240v | 50/60Hz   | 1215 x 100 x 30mm |

## Installation Instructions