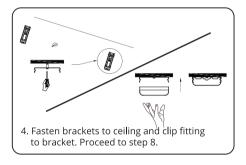

ks for choosing our BLADE G2 batten series products. We strongly recommend that you read this manual carefully before installation.



The luminaire must be installed by a professional electrician. Switch power off when wiring the luminaire. Ensure input voltage conforms to the voltage range of product. Ensure wires are securely connected. Before switching on, ensure that all the wiring is correct. The warranty is void if product is not installed according to the instructions.

| MODEL       | POWER | VOLTAGE     | FREQUENCY | DIMENSIONS        |
|-------------|-------|-------------|-----------|-------------------|
| BLADE06-TRI | 20W   | AC 220-240v | 50/60Hz   | 620 x 100 x 30mm  |
| BLADE12-TRI | 40W   | AC 220-240v | 50/60Hz   | 1215 x 100 x 30mm |

## Installation Instructions