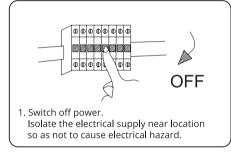

## HANECO LED BATTEN INSTALLATION GUIDE

Thanks for choosing our BLADE G2 batten series products. We strongly recommend that you read this manual carefully before installation.

The luminaire must be installed by a professional electrician. Switch power off when wiring the luminaire. Ensure input voltage conforms to the voltage range of product. Ensure wires are securely connected. Before switching on, ensure that all the wiring is correct. The warranty is void if product is not installed according to the instructions.