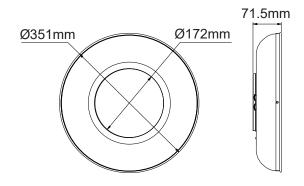

l                 |  |  |
|--------------------------------------|--------------------------|--|--|
| Power<br>Connection:                 | Terminal Block           |  |  |
| Input:                               | 220-240V, 50/60Hz        |  |  |
| Electrical<br>Classification:        | Class 2                  |  |  |
| Power Factor:                        | >0.95                    |  |  |
| Protection:                          | Overload / Short Circuit |  |  |
| Lifespan:                            | >50,000hrs @Ta25°C (L70) |  |  |
| Operating<br>Ambient<br>Temperature: | -20 to 40°C              |  |  |
| Dimming:                             | Non-Dimmable             |  |  |

# **APPLICATIONS** Residential Hallways Stairwells Porches Interior Ceilings Hospitality



## DIMENSIONS



FIND OUT MORE:



125 haneco.com.au