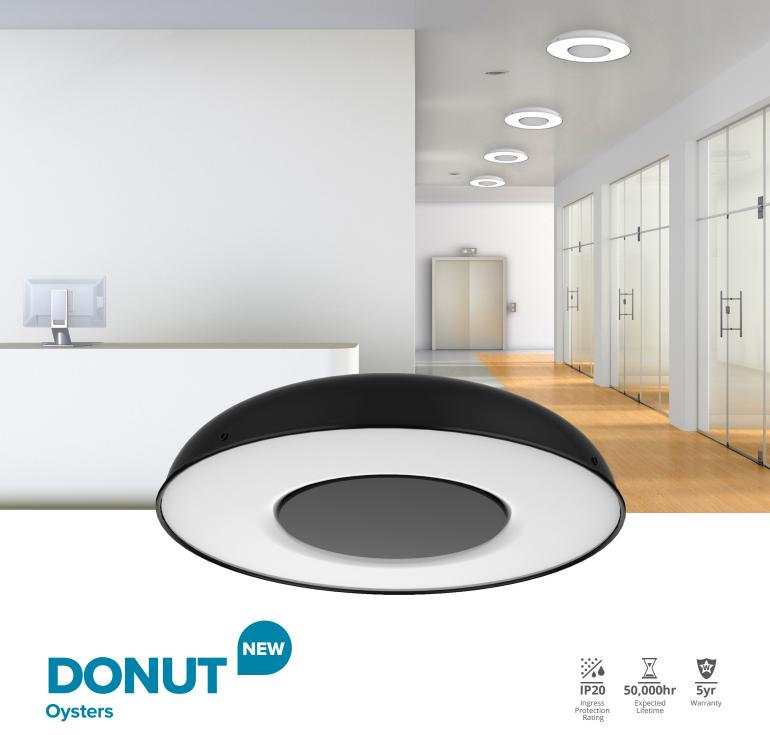

## Unique, smooth and functional.

DONUT is a decorative wall and ceiling luminaire with unique, smooth and light aesthetics. A magnet held centre plate and keyholes at the back ensure installation is a breeze.

#### **Features**

- 3K or 4K CCT selectable
- Wall or ceiling mounted
- · Magnet held centre plate
- Sensor versions available
- · Black or white finish

### **Benefits**

- Reduced SKUs and inventory levels
- Versatile in the application
- Easy installation and maintenance
- · Added security and safety
- · Blends in with architecture

# **APPLICATIONS** Residential Hallways Stairwells Porches Interior Ceilings Hospitality