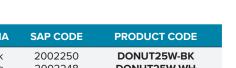

## **Product Overview**

| POWER | LUMENS  | EFFICACY | ССТ   | DIMENSIONS  | WEIGHT | FASCIA | SAP CODE | PRODUCT CODE   |
|-------|---------|----------|-------|-------------|--------|--------|----------|----------------|
| 25W   | 2200 lm | 88 lm/W  | 3000K | Ø351 x 72mm | 1.30kg | Black  | 2002250  | DONUT25W-BK    |
|       | 2200 lm | 88 lm/W  | 4000K |             |        | White  | 2002248  | DONUT25W-WH    |
|       | 2200 lm | 88 lm/W  | 3000K | Ø351 x 72mm | 1.30kg | Black  | 2002251  | DONUT25W-BK-MS |
|       | 2200 lm | 88 lm/W  | 4000K |             |        | White  | 2002249  | DONUT25W-WH-MS |

**BK** = Black **WH** = White **MS** = Intellisensor

| SPECIFICATIONS        |                                    |          |  |  |
|-----------------------|------------------------------------|----------|--|--|
| Body Material:        | Steel                              | Di       |  |  |
| Diffuser<br>Material: | Polycarbonate (Opal)               | Po       |  |  |
| Body colour:          | Black: RAL 9011<br>White: RAL 9016 | In<br>El |  |  |
| IP Rating:            | IP20                               | _ Ci     |  |  |
| Beam Angle:           | 100°                               | Po       |  |  |
| CRI:                  | >80                                | Pr       |  |  |
| SDCM:                 | <5                                 | Lit      |  |  |
|                       |                                    | 0        |  |  |