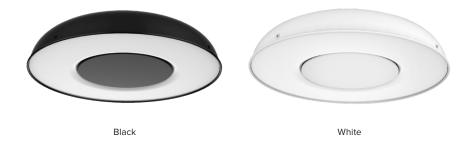

#### **Features**

- 3K or 4K CCT selectable
- Wall or ceiling mounted
- · Magnet held centre plate
- Sensor versions available
- · Black or white finish

**BK** = Black **WH** = White **MS** = Intellisensor

| SPECIFICATIONS        |                                    |          |  |  |
|-----------------------|------------------------------------|----------|--|--|
| Body Material:        | Steel                              | Di       |  |  |
| Diffuser<br>Material: | Polycarbonate (Opal)               | Po       |  |  |
| Body colour:          | Black: RAL 9011<br>White: RAL 9016 | In<br>El |  |  |
| IP Rating:            | IP20                               | _ Ci     |  |  |
| Beam Angle:           | 100°                               | Po       |  |  |
| CRI:                  | >80                                | Pr       |  |  |
| SDCM:                 | <5                                 | Lit      |  |  |
|                       |                                    | 0        |  |  |