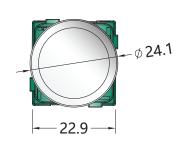

Overvoltage<br>Protection:   | Yes                |
| Overtemperature Protection:  | Yes                |
| Noise<br>Immunity:           | Yes                |
| Retain<br>Dimmer<br>Setting: | Yes                |
| Mechanical<br>Stop:          | Yes                |
| Connection<br>Type:          | 110mm Flying Leads |
|                              |                    |

| Housing:                  | Acrylic |
|---------------------------|---------|
| Connection<br>Insulation: | PVC     |
| Warranty:                 | 3 yrs   |

#### **QUICK FACTS**

- Trailing edge dimmer suitable for compatible Haneco fittings
- Maximum load 350W (e.g. over twenty LED downlights)
- Compatible with standard wall plates and apertures
- Simple 2 wire design for easy installation

# DIMENSIONS (mm)







### **ACCESSORIES**

SOLO-KNOB-WH

White Dimmer Knob For LED **SOLO** Dimmer



SOLO-KNOB-BK Black Dimmer Knob For LED **SOLO Dimmer** 



LCC25UF

**Load Correction Capacitor** 0.33uF/305Vac Capacitance Value