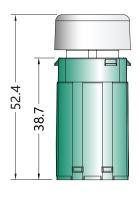

-|
| Overvoltage<br>Protection:   | Yes                |
| Overtemperature Protection:  | Yes                |
| Noise<br>Immunity:           | Yes                |
| Retain<br>Dimmer<br>Setting: | Yes                |
| Mechanical<br>Stop:          | Yes                |
| Connection<br>Type:          | 110mm Flying Leads |
|                              |                    |

| Housing:                  | Acrylic |
|---------------------------|---------|
| Connection<br>Insulation: | PVC     |
| Warranty:                 | 3 yrs   |

#### **QUICK FACTS**

- Trailing edge dimmer suitable for compatible Haneco fittings
- Maximum load 350W (e.g. over twenty LED downlights)
- Compatible with standard wall plates and apertures
- Simple 2 wire design for easy installation

# DIMENSIONS (mm)







### **ACCESSORIES**

SOLO-KNOB-WH

White Dimmer Knob For LED **SOLO** Dimmer



SOLO-KNOB-BK Black Dimmer Knob For LED **SOLO Dimmer** 



LCC25UF

**Load Correction Capacitor** 0.33uF/305Vac Capacitance Value