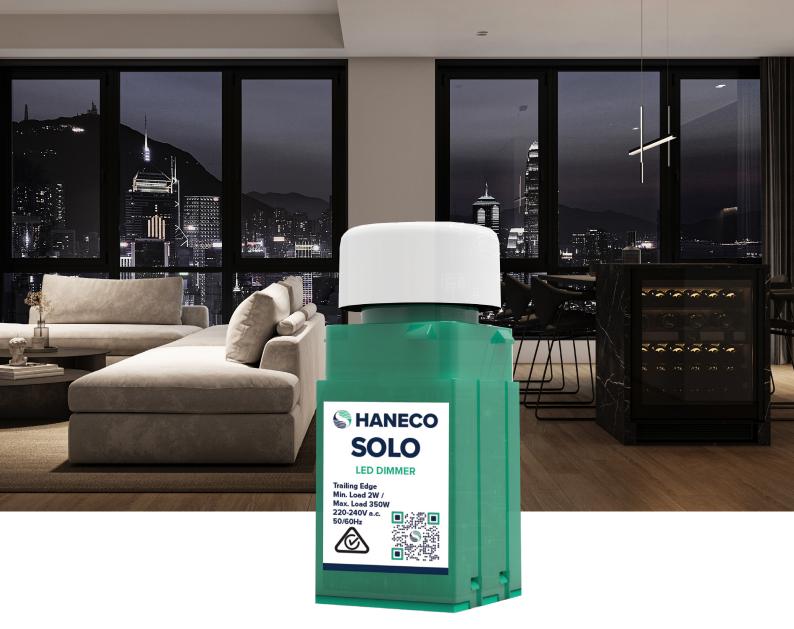

# SOLO

# Switch sorted? Dim it down with SOLO.

Modern rotary dimmer for optimum dimming control. The SOLO LED Dimmer features advanced phase-cut dimming technology and an optimised dimming range for reliable, smooth and precise control of Haneco's dimmable luminaires.

# **Features**

- Suitable for compatible Haneco LED fittings
- Load correction capacitor included for loads < 10W</li>
- Simple 2-wire design for easy installation
- Compatible with standard wall plates & apertures

#### **QUICK FACTS**

- Trailing edge dimmer suitable for compatible Haneco fittings
- Maximum load 350W (e.g. over twenty LED downlights)
- Compatible with standard wall plates and apertures
- Simple 2 wire design for easy installation