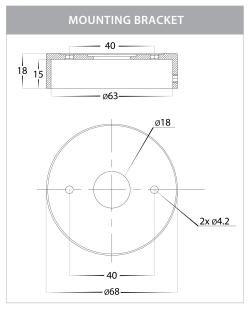

## Aluminium Black Up & Down Wall Pillar Lights

PRODUCT SPECIFICATIONS

Name: Tivah

Material: Aluminium

**Colour:** Poly powder coated black

**IP Rating: IP65** 

Lamp Base: GU10 or MR16

**CRI:** ≥80