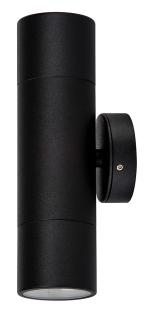

## Aluminium Black Up & Down Wall Pillar Lights

PRODUCT SPECIFICATIONS

Name: Tivah

Material: Aluminium

**Colour:** Poly powder coated black

**IP Rating: IP65** 

Lamp Base: GU10 or MR16

**CRI:** ≥80

## **Product Ordering**

| IMAGE | PART NUMBER | COLOURTEMP              | LUMENS                                       | INPUT  | BEAM ANGLE | INCLUDED LED                                |
|-------|-------------|-------------------------|----------------------------------------------|--------|------------|---------------------------------------------|
|       | HV1025T     | 3000K<br>4000K<br>5500K | 2x 240-560lm<br>2x 255-595lm<br>2x 270-630lm | 240v   | 60°        | <b>9 in 1 Tri-Colour</b> 2x 3/5/7w GU10 LED |
|       | HV1027GU10T | 3000K<br>4000K<br>5500K | 2x 270lm<br>2x 285lm<br>2x 300lm             | 240v   | 120°       | Tri-Colour<br>2x 5w GU10 LED                |
|       | HV1027MR16T | 3000K<br>4000K<br>5500K | 2x 270lm<br>2x 285lm<br>2x 300lm             | 12v DC | 120°       | Tri-Colour<br>2x 5w MR16 LED                |