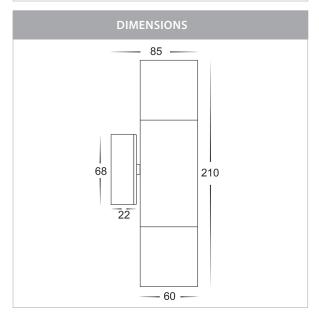

## Aluminium Black Up & Down Wall Pillar Lights

PRODUCT SPECIFICATIONS

Name: Tivah

Material: Aluminium

**Colour:** Poly powder coated black

**IP Rating: IP65** 

Lamp Base: GU10 or MR16

**CRI:** ≥80

Wiring: Parallel

Dimmable: No

Warranty: 2 Years Replacement\*\*