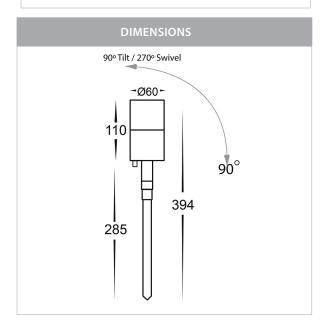

## Aluminium Black Garden Spike Light

PRODUCT SPECIFICATIONS

Name: Tivah

Material: Aluminium

**Colour:** Poly powder coated black

**IP Rating:** IP65

Lamp Base: MR16

**CRI:** ≥80

Cable Length: 2000mm

Wiring: Parallel

Dimmable: No

Warranty: 2 Years Replacement\*\*