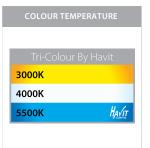

## **Product Ordering**

| IMAGE | PART NUMBER | COLOURTEMP              | LUMENS                  | INPUT  | BEAM ANGLE | INCLUDED LED              |
|-------|-------------|-------------------------|-------------------------|--------|------------|---------------------------|
|       | HV1427T     | 3000K<br>4000K<br>5500K | 270lm<br>285lm<br>300lm | 12v DC | 120°       | Tri-Colour<br>5w MR16 LED |