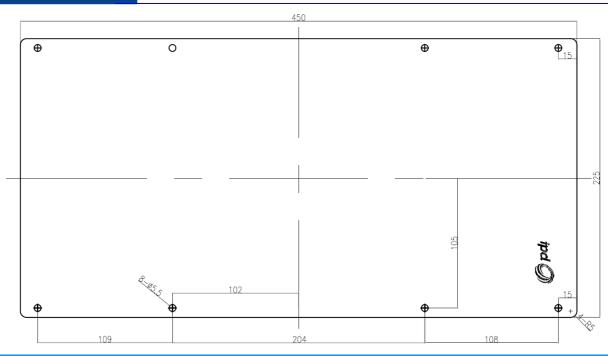

3kA   |
| Rated impulse withstand voltage | 8KV    |
| Weight 1P (Uimp)                | 1.25kg |
| 3P                              | 1.8kg  |
| Max Cable Size)                 | 16mm2  |
| Maximum tightening torque       | 3Nm    |
| Fuse type available             | 2a     |
|                                 |        |

| Rated<br>Current<br>(A) | Type of Connection                         | Pack<br>Quantity | Catalogue<br>Number |
|-------------------------|--------------------------------------------|------------------|---------------------|
| 100A                    | Single Phase meter panel with cable fitted | 1                | DMP7                |
|                         | Three Phase meter panel with cables fitted |                  | DMP8                |

## **Dimensions**