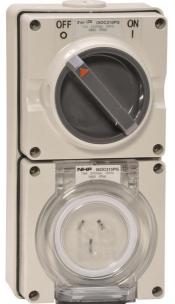

## Catalogue No: **ISOC315PG** SWITCHED OUTLET 3 FLAT PINS 15A 250V AC GREY 38mm BASE

Plugs, Sockets and Switches > Plugs and Sockets > IP66 Plugs and Sockets > ISO Plugs and Sockets > ISO Switched Socket Outlets > Switched Socket Outlets

Switched Socket 3 Pin 15A Grey

- Large range covering 10 to 50A in 3, 4 and 5 pin configurations
- Components available: Switched Socket outlets, Switches, Socket Outlets, Plugs, Extension Sockets, Appliance Inlets, RCD Protected Outlets, Back Boxes and large range of accessories
- High ingress protection of IP66 across the range
- User friendly design with extruded ribbed grips, large switch handle and large socket latches for easy operation with or without gloves
- Suitable for most industrial and commercial applications
- Designed and tested to AS/NZS 3112 and AS/NZS 3123

Representative Photo Only

(actual product may vary based on configuration selections)

| SPECIFICATIONS                      |                                      |
|-------------------------------------|--------------------------------------|
| Product Series                      | ISO                                  |
| Component Type Plugs And Sockets    | Switched Socket Outlet               |
| Un, Nominal Operational Voltage, AC | 250 V AC                             |
| In, Rated Current                   | 15 A                                 |
| IP Rating                           | IP66                                 |
| Material, Body / Housing            | PC (Polycarbonate) material          |
| Colour, Body / Housing              | Grey colour                          |
| Chemical Resistant Body / Housing   | No body                              |
| Wire / Conductor Size (Min)         | 1.5 mm² min                          |
| Wire / Conductor Size (Max)         | 6 mm <sup>2</sup>                    |
| Matching Straight Plug              | ISOPS315P                            |
| Pin Configuration                   | 3 flat                               |
| Switching Poles                     | 2P                                   |
| Standards Compliance                | AS/NZS 3112:2004<br>AS/NZS 3123:2005 |