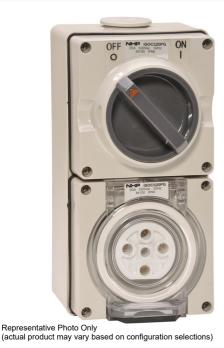

## Catalogue No: ISOC520PG

## SWITCHED OUTLET 5 ROUND PINS 20A 500V AC GREY 63mm BASE

Plugs, Sockets and Switches > Plugs and Sockets > IP66 Plugs and Sockets > ISO Plugs and Sockets > ISO Switched Socket Outlets > Switched Socket Outlets

## Switched Socket 5 Pin 20A Grey

- Large range covering 10 to 50A in 3, 4 and 5 pin configurations
- Components available: Switched Socket outlets, Switches, Socket Outlets, Plugs, Extension Sockets, Appliance Inlets, RCD Protected Outlets, Back Boxes and large range of accessories
- High ingress protection of IP66 across the range
- User friendly design with extruded ribbed grips, large switch handle and large socket latches for easy operation with or without gloves
- Suitable for most industrial and commercial applications
- Designed and tested to AS/NZS 3112 and AS/NZS 3123

| SPECIFICATIONS                      |                                      |
|-------------------------------------|--------------------------------------|
| Product Series                      | ISO                                  |
| Component Type Plugs And Sockets    | Switched Socket Outlet               |
| Un, Nominal Operational Voltage, AC | 500 V AC                             |
| In, Rated Current                   | 20 A                                 |
| IP Rating                           | IP66                                 |
| Material, Body / Housing            | PC (Polycarbonate) material          |
| Colour, Body / Housing              | Grey colour                          |
| Chemical Resistant Body / Housing   | No body                              |
| Wire / Conductor Size (Min)         | 2.5 mm² min                          |
| Wire / Conductor Size (Max)         | 6 mm²                                |
| Matching Angled Plug                | ISOPA520P                            |
| Matching Straight Plug              | ISOPS520P                            |
| Pin Configuration                   | 5 round                              |
| Switching Poles                     | 3P                                   |
| Standards Compliance                | AS/NZS 3112:2004<br>AS/NZS 3123:2005 |