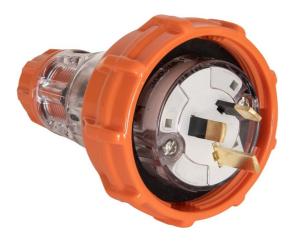

## PLUG STRAIGHT 3 FLAT PINS 10A 250V AC EO

Plugs, Sockets and Switches > Plugs and Sockets > IP66 Plugs and Sockets > ISO Plugs and Sockets > ISO Plugs > Straight Plugs

Plug Straight 3 Pin 10A Electric Orange

Representative Photo Only (actual product may vary based on configuration selections)

SPECIFICATIONS

| SI ESII ISATISIIS                              |                                                                                   |                                      |
|------------------------------------------------|-----------------------------------------------------------------------------------|--------------------------------------|
| Product Series                                 |                                                                                   | ISO                                  |
| Component Type Plugs And Sockets               |                                                                                   | Straight Plug                        |
| Un, Nominal Operational Voltage, AC            |                                                                                   | 250 V AC                             |
| In, Rated Current                              |                                                                                   | 10 A                                 |
| IP Rating                                      |                                                                                   | IP66                                 |
| Material, Body / Housing                       |                                                                                   | PC (Polycarbonate) material          |
| Colour, Body / Housing                         |                                                                                   | Electric Orange colour               |
| Chemical Resistant Body / Housing              |                                                                                   | No body                              |
| Pin Configuration                              |                                                                                   | 3 flat                               |
| Plug Type                                      |                                                                                   | Straight                             |
| Standards Compliance                           |                                                                                   | AS/NZS 3112:2004<br>AS/NZS 3123:2005 |
| REFERENCES                                     |                                                                                   |                                      |
| IECEx Certificate                              | -                                                                                 |                                      |
| Supplier Declaration of Conformity:            | ISOPS310Pxx, ISOPS315Pxx & ISOPS310LPxx_Supplier Declaration of Conformity (SDoC) |                                      |
| Installation Guide:                            | -                                                                                 |                                      |
| User Manual:                                   | -                                                                                 |                                      |
| Manufacturer Datasheet:                        | -                                                                                 |                                      |
| Manufacturer Catalogue<br>& Product Selection: | -                                                                                 |                                      |