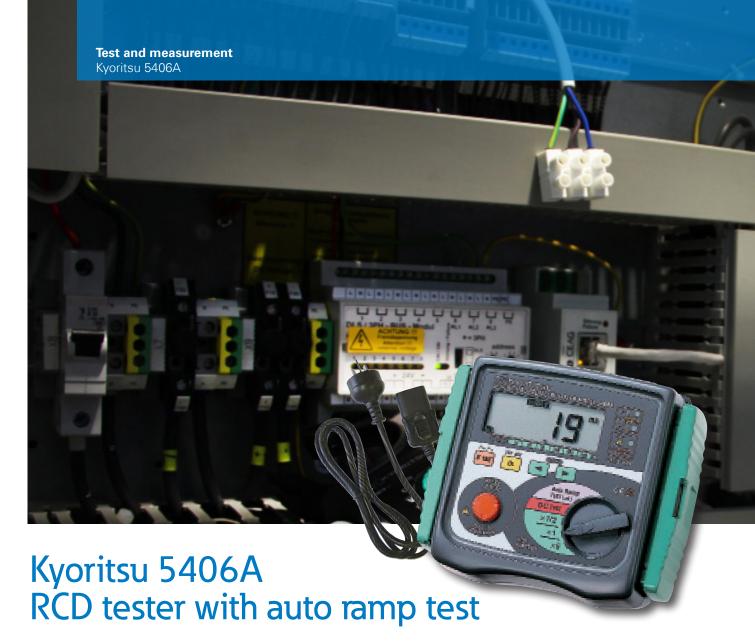

## Features at a glance

- Custom microprocessor controlled for highest accuracy and reliability.
- 3 LEDs for checking correct wiring status.
- 0 and 180 degree phase angle switch permits quick tests and consistent readings.
- Digital read-out of tripping time.
- Test of a large kind of RCDs: Standard, Selective, AC and A(DC sensitive breakers).
- Constant current source circuitry ensures that a fluctuating mains voltage does not affect the accuracy of readings.
- · Large custom digital display readout.
- Visual indication of reversed phase and neutral wiring at socket.
- Designed to IP54 Rating.
- Complies with IEC 61557

## **Specifications**

| Rated tripping current   | 10/20/30/200/300/500mA                  |
|--------------------------|-----------------------------------------|
|