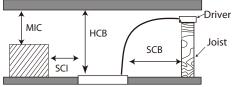

## Installation

- 1. Ensure mains supply is switched off before commencing work.
- 2. Remove 1200 x 300mm tile from ceiling.
- 3. Ensure the area above the fitting is free from obstacle pipes cable tray etc.
- 4. Connect AU plug to AC supply socket.
- 5. Ensure the connections going to and from the driver are secure.
- 6. Place connector, drivers and cable into the ceiling void.
- 7. Choose CCT you desired on the swtich box ( 3000K, 4000K and 6500K CCT selectable ).

#### Warning:

Luminaire marked as NON-IC according to ASNZS60598-2.2. Not suitable for use on residential properties.

DO NOT COVER OR ABUT. Any insulation material must be positioned at a minimum distance of 100 mm from the fitting.