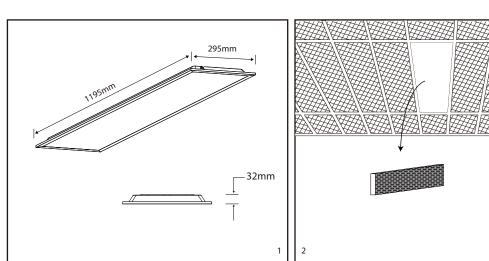

## Installation

- 1. Ensure mains supply is switched off before commencing work.
- 2. Remove 1200 x 300mm tile from ceiling.
- 3. Ensure the area above the fitting is free from obstacle pipes cable tray etc.
- 4. Connect AU plug to AC supply socket.
- 5. Ensure the connections going to and from the driver are secure.
- 6. Place connector, drivers and cable into the ceiling void.
- 7. Choose CCT you desired on the swtich box ( 3000K, 4000K and 6500K CCT selectable ).

## WARNING: DO NOT CHANGE CCT WHEN THE FITTING IS ON !!

8. Offer luminaire up to the ceiling void and manoeuvre into final position similar to standard ceiling tile.

This product has no user serviceable parts. If any part is damaged, disconnect from mains and discontinue use.