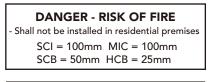

#### Warning:

Luminaire marked as NON-IC according to ASNZS60598-2.2. Not suitable for use on residential properties.

DO NOT COVER OR ABUT. Any insulation material must be positioned at a minimum distance of 100 mm from the fitting.

## Caution:

Recessed Luminaires may pose an increased risk of fire or property damage if not installed according to the instructions provided.