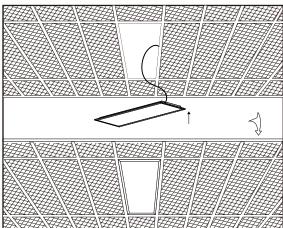

## Installation

- 1. Ensure mains supply is switched off before commencing work.
- 2. Remove 1200 x 300mm tile from ceiling.
- 3. Ensure the area above the fitting is free from obstacle pipes cable tray etc.
- 4. Connect AU plug to AC supply socket.
- 5. Ensure the connections going to and from the driver are secure.
- 6. Place connector, drivers and cable into the ceiling void.
- 7. Choose CCT you desired on the swtich box ( 3000K, 4000K and 6500K CCT selectable ).

## WARNING: DO NOT CHANGE CCT WHEN THE FITTING IS ON !!

8. Offer luminaire up to the ceiling void and manoeuvre into final position similar to standard ceiling tile.

This product has no user serviceable parts. If any part is damaged, disconnect from mains and discontinue use.