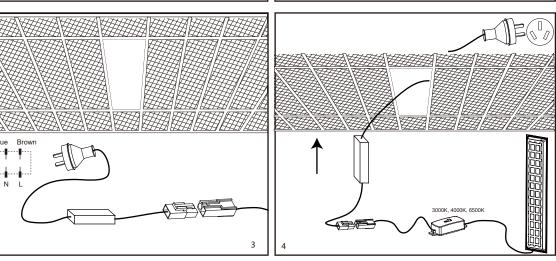

## Installation

- 1. Ensure mains supply is switched off before commencing work.
- 2. Remove 1200 x 300mm tile from ceiling.
- 3. Ensure the area above the fitting is free from obstacle pipes cable tray etc.
- 4. Connect AU plug to AC supply socket.
- 5. Ensure the connections going to and from the driver are secure.
- 6. Place connector, drivers and cable into the ceiling void.
- 7. Choose CCT you desired on the swtich box ( 3000K, 4000K and 6500K CCT selectable ).

## WARNING: DO NOT CHANGE CCT WHEN THE FITTING IS ON !!

8. Offer luminaire up to the ceiling void and manoeuvre into final position similar to standard ceiling tile.

This product has no user serviceable parts. If any part is damaged, disconnect from mains and discontinue use.