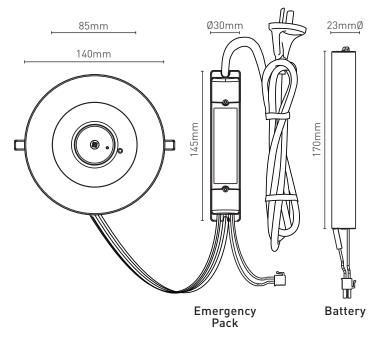

arge trim included
- D40 classification
- 50,000 hours LED life
- Supplied complete with flex and plug
- iSmart<sup>™</sup> temperature sensing technology for the LIION battery
- Electronics designed to lengthen the life of the battery, minimising maintenance costs
- Environmentally friendly battery
- Designed in Australia
- 3 year warranty

## DIMENSIONS



## SPACING TABLE

|                              | Maximum spacing between luminaires (m) |      |      |      |      |  |
|------------------------------|----------------------------------------|------|------|------|------|--|
| Height (m)<br>Classification | 2.7                                    | 3    | 3.3  | 3.6  | 4    |  |
| D40                          | 18.0                                   | 18.6 | 19.1 | 19.6 | 20.1 |  |





Legrand - Australia 1300 369 777 www.legrand.com.au ABN 31 000 102 661

Legrand - New Zealand 0800 476 009 www.legrand.co.nz Refer to your group buying office, Legrand Sales Representative or Legrand Sales Office for pricing.

Please note: specifications are subject to change without prior notice.