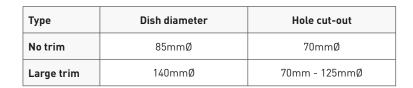

|  |
| Body Constructions    | Polycarbonate                |  |  |  |  |
| Operating Temperature | 10° to 40°                   |  |  |  |  |
| IP Rating             | IP20                         |  |  |  |  |
| Compliance            | AS/NZS 2293 AS/NZS 60598 🙆 🔲 |  |  |  |  |

## Economy LED Satellite





- Suitable for all emergency lighting applications
- Energy efficient: 1W energy consumption
- Easy-to-install spring clips
- Large trim included
- D40 classification
- 50,000 hours LED life
- Supplied complete with flex and plug
- iSmart<sup>™</sup> temperature sensing technology for the LIION battery
- Electronics designed to lengthen the life of the battery, minimising maintenance costs
- Environmentally friendly battery
- Designed in Australia
- 3 year warranty

## DIMENSIONS



## SPACING TABLE

|                              | Maximum spacing between luminaires (m) |      |      |      |      |  |
|------------------------------|----------------------------------------|------|------|------|------|--|
| Height (m)<br>Classification | 2.7                                    | 3    | 3.3  | 3.6  | 4    |  |
| D40                          | 18.0                                   | 18.6 | 19.1 | 19.6 | 20.1 |  |





Legrand - Australia 1300 369 777 www.legrand.com.au ABN 31 000 102 661

Legrand - New Zealand 0800 476 009 www.legrand.co.nz Refer to your group buying office, Legrand Sales Representative or Legrand Sales Office for pricing.

Please note: specifications are subject to change without prior notice.