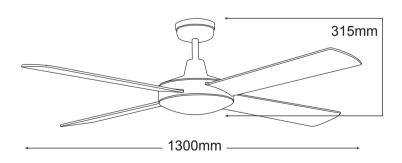

### **FEATURES**

- # Full 3 year In Home warranty
- Premium grade computer aligned bearings
- M Anti rust die cast aluminium body
- 3 speed wall control with light switch
- Fully reversible for summer & winter
- Powerful and efficient 69W motor
- Electronically factory balanced blades
- Sealed solid plywood blades
- Remote control adaptable
- **#** 1300mm (52") blade diameter
- # Hangsure angle canopy
- # 12.5 degree blade pitch