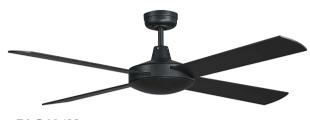

### Lifestyle

The Lifestyle is simple yet elegant and extremely functional. Made from a full die cast aluminium housing, the simplicity of the fan does not sacrifice its performance or reliability. The fan comes in simplistic White finish, a modern Brushed Aluminium finish, or a stylish Matt Black finish.

## /// MARTEC®

**DLS134M** 

### **FEATURES**

- # Full 3 year In Home warranty
- Premium grade computer aligned bearings
- M Anti rust die cast aluminium body
- 3 speed wall control with light switch
- Fully reversible for summer & winter
- Powerful and efficient 69W motor
- Electronically factory balanced blades
- Sealed solid plywood blades
- Remote control adaptable
- **#** 1300mm (52") blade diameter
- # Hangsure angle canopy
- # 12.5 degree blade pitch