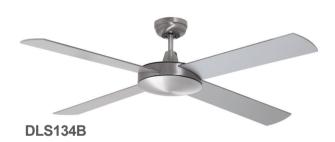

### Lifestyle

The Lifestyle is simple yet elegant and extremely functional. Made from a full die cast aluminium housing, the simplicity of the fan does not sacrifice its performance or reliability. The fan comes in simplistic White finish, a modern Brushed Aluminium finish, or a stylish Matt Black finish.

## /// MARTEC®

**DLS134M** 

### **FEATURES**

- # Full 3 year In Home warranty
- Premium grade computer aligned bearings
- M Anti rust die cast aluminium body
- 3 speed wall control with light switch
- Fully reversible for summer & winter
- Powerful and efficient 69W motor
- Electronically factory balanced blades
- Sealed solid plywood blades
- Remote control adaptable
- **#** 1300mm (52") blade diameter
- # Hangsure angle canopy
- # 12.5 degree blade pitch