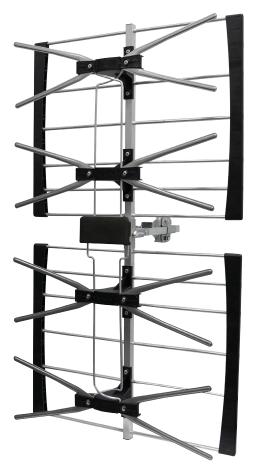

tenna for easy installation, simply fold the mounting arm into place and install.

## **Features and Benefits**

- » 4G/5G 50dB Screened Filter
- » UHF Ch(28-51)
- » Weather protection on elements
- » New wider phase bars for balun access
- » Easy to assemble with vertical mounting option
- » X Elements one piece for anti-corrosion

## 02MM-MDU50 Specifications

| Elements         | Phased Array               |
|------------------|----------------------------|
| Channels         | 28-51                      |
| Frequency Range  | 520-694MHz                 |
| Gain             | 11-14dB                    |
| Front/Back Ratio | 17-21dB                    |
| Balun Type       | F Type, PCB 4G/5G filtered |
|                  |                            |



Vertical mounting option