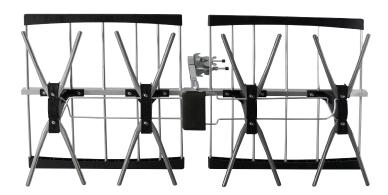

## Phased Array Digital TV Antenna UHF (28-51) with 50dB Shielded 4G/5G Filter 02MM-MDU50

The 02MM-MDU50 is a high gain UHF (Ch 28-51) Phased Array digital TV antenna featuring a built in 50dB screened 4G/5G LTE filter. Constructed from high grade aluminium with UV stable plastics, the MDU50 is perfect for the tough Australian environment. Designed as a one piece antenna for easy installation, simply fold the mounting arm into place and install.

## **Features and Benefits**

- » 4G/5G 50dB Screened Filter
- » UHF Ch(28-51)
- » Weather protection on elements
- » New wider phase bars for balun access
- » Easy to assemble with vertical mounting option
- » X Elements one piece for anti-corrosion