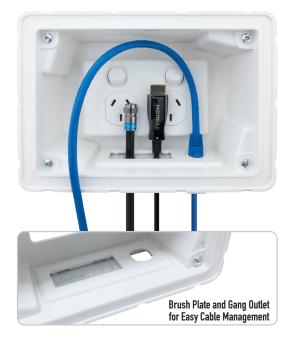

## Recessed Wall Point with Built in Cable Management System 04MM-RP02

The 04MM-RP02 is a recessed wall point with easy brush plate, single gang outlet for cable management and fit off. Perfect for housing outlet plates such as power, TV, AV, data points and all general purpose outlets. Matchmaster's recessed wall point is ideal for use behind kitchen appliances, TV/AV cabinets, flat screen TV's, bedroom furniture and any appliance placed flush against the wall.

Power point, HDMI lead, flylead, RJ45 mech, data cables not included.