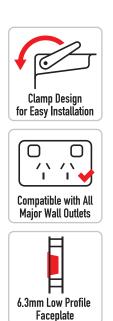

## Features and Benefits

- » Suitable for residential and commercial buildings with paintable faceplate
- » Compatible with all major wallout let brands
- » Designed for 70mm and 90mm wall cavities
- » Quick and easy installation template included
- » Simple twist clamp design for easy installation
- » High quality heat resistant plastic
- » Cutout size: 168x120mm (Use the manual inside the box as a template)