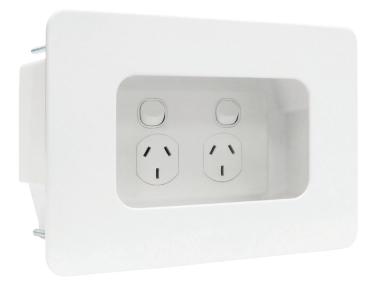

## Recessed Wall Point with Built in Cable Management System 04MM-RP02

The 04MM-RP02 is a recessed wall point with easy brush plate, single gang outlet for cable management and fit off. Perfect for housing outlet plates such as power, TV, AV, data points and all general purpose outlets. Matchmaster's recessed wall point is ideal for use behind kitchen appliances, TV/AV cabinets, flat screen TV's, bedroom furniture and any appliance placed flush against the wall.

## Features and Benefits

- » Suitable for residential and commercial buildings with paintable faceplate
- » Compatible with all major wallout let brands
- » Designed for 70mm and 90mm wall cavities
- » Quick and easy installation template included
- » Simple twist clamp design for easy installation
- » High quality heat resistant plastic
- » Cutout size: 168x120mm (Use the manual inside the box as a template)