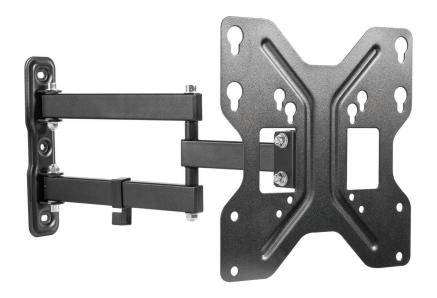

## TV Tilt and Swivel Dual Arm Wall Mount 23-42" 04MM-TB02

The O4MM-TBO2 makes use of a heavy-duty dual arm design to support TVs between 23 inches and 42 inches in size. It boasts a 30kg load rating and a keyhole pattern which allows for easy installation. Its design allows users to swivel or tilt it with ease to achieve the perfect angle for your viewing pleasure.

## **Features and Benefits**

- » Heavy Duty dual arm LCD wall bracket suitable for 23-42 inch TV's
- » Tilt and swivel adjustable for maximum viewing flexibility
- » 30kg load rating
- » Keyhole pattern allows for easy installation
- » Suitable for corner mounting

## **04MM-TB02 Specifications**

| o ii ii i i Boz opcomoduono |                         |
|-----------------------------|-------------------------|
| Suggested Screen Size       | 23-42"                  |
| Rated Load                  | 30kg                    |
| VESA                        | 75x75, 100x100, 200x100 |
|                             | and 200x200             |
| Tilt                        | -15°~+15°               |
| Swivel                      | 180°                    |
| Profile                     | 49-393mm                |
| Unit Gross Weight           | 2kg                     |
| Packaging Size              | 26.5x24.5x6.3cm         |