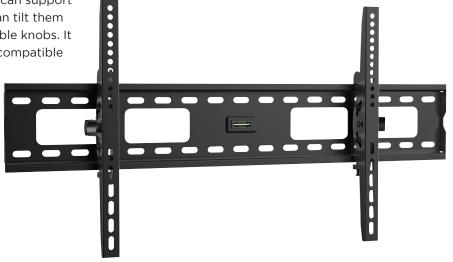

## TV Tilt Mount Bracket 37-90"\* Full Wall Plate 04MM-TB07

The O4MM-TB07 is a great choice for anyone looking to mount their large flat-screen TV and tilt it without worrying about it suffering damage. This unit can support TVs measuring 37 inches to 90 inches\* and can tilt them anywhere from -10 to +10 degrees via adjustable knobs. It boasts an impressive 75kg load rating and is compatible with VESA.

## **Features and Benefits**

- » Tilt mount wall bracket 37-90 inch\* with full wall mounting back plate
- » Tilt adjustable -10 to +10 degrees with easy grip knobs for quick adjustment and locking
- » Heavy duty 75kg load rating
- » Compatible with all hole patterns including VESA standard
- » Built in bubble level for easy installation