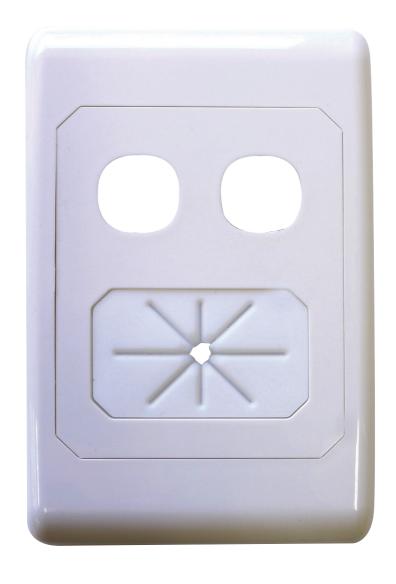

## 2 Way Outlet Plate With Cable Management **Including 2 Blank Inserts** 05MM-WP62

## Features and Benefits

- » Push through cable management solution for computer networks, home theatre systems
- » Cabling remains neat, tidy and secure via the cable management push through system
- » Easy to run cables through the wall
- » 2 way outlet also includes 2 blank inserts