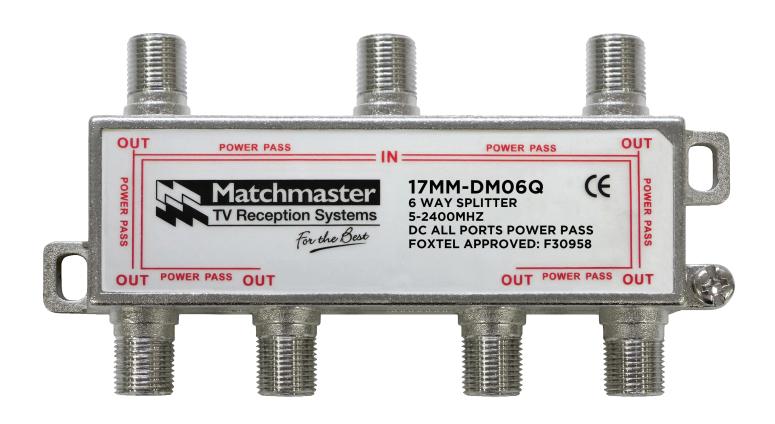

## 6 Way Splitter 'F' Type 5-2400MHz **Power Pass All Ports** 17MM-DM06Q

## **Features and Benefits**

- » Foxtel Approved (F30958)
- » Suitable for both Satellite & FTA
- » DC power pass all ports
- » 10dB extra screening with soldered back
- » Frequency range 5-2400 MHz
- » Also available in 50 pack (17MM-DM06QB)

## 17MM-DM06Q Specifications

| z z zpromounom          |           |
|-------------------------|-----------|
| Frequency Range         | 5-2400MHz |
| Insertion Loss (In-Out) | 10.5-16dB |
| Return Loss (In/Out)    | 10dB      |
| Isolation (Out-Out)     | ≥23dB     |