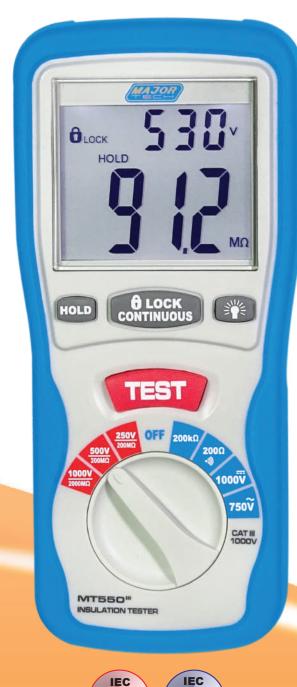

## **MT550 Insulation Tester**

The MT550 is an easy-to-use handheld meter and has three test voltage ranges 250V, 500V and 1000V together with two continuity ranges. Whilst doing the insulation test, the large LCD will indicate the insulation resistance together with the actual output voltage. Once the test is complete the circuit under test will be automatically discharged. The MT550 features an AC and DC voltage ranges, battery voltage indication, resistance and a continuity buzzer. If AC voltage is detected, the LCD will display the actual voltage to the user except in the off position.

## **Features**

- Three test ranges 250V-500V-1000V
- 750V AC voltage and 1000V DC voltage ranges
- Live Circuit warning and buzzer
- Data Hold function
- 1mA output current on insulation test
- 200mA short circuit on continuity range
- Continuity Buzzer
- Automatic discharge after test
- Lock down Test Button for continuous use
- Hands free strap and magnet supplied as standard accessories
- Rubber overmould housing
- Illuminated display

**Colour Coded Display** and LED Backlight

Four insulation test ranges

Measures **ACV & DCV** 

Lock down test button for continuous use

**MT550** 

Digital Insulation Tester

Contact Us South Africa

Australia